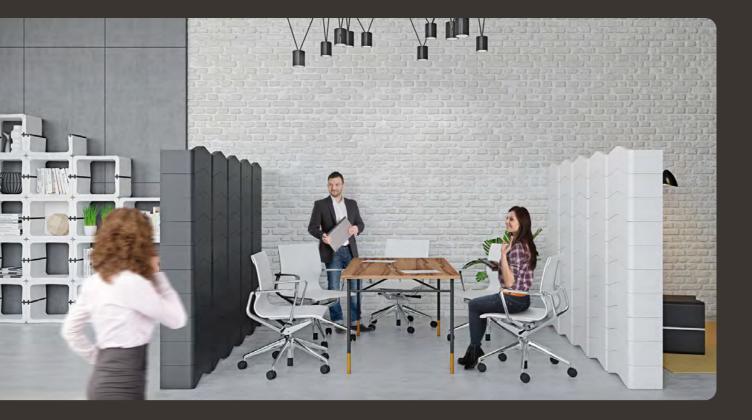

# U-CUBE SYSTEM

U-CUBE is a modular, multifunctional furniture system which builds up on a main module with modular connectors. It allows the users endless configurations and the possibility to change the style and the function of their interior setting according to their needs and wishes.

From shelving, to room divider, to seating -U-CUBE offers architects, interior designers, event planners and design lovers a single product which is adaptable to any interior environment.

Quick and easy to install and rearranged in minutes. No tools or expertise needed.