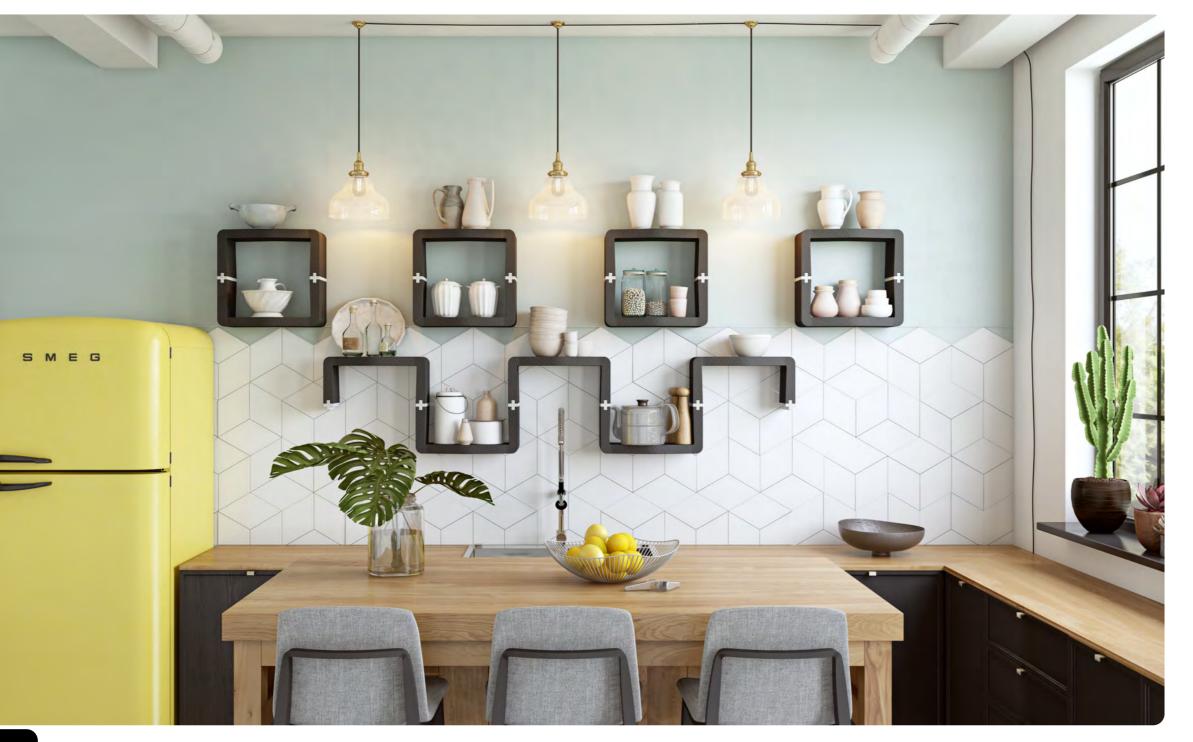

# U-CUBE SYSTEM

U-CUBE is a modular, multifunctional furniture system which builds up on a main module with modular connectors. It allows the users endless configurations and the possibility to change the style and the function of their interior setting according to their needs and wishes.

From shelving, to room divider, to seating -U-CUBE offers architects, interior designers, event planners and design lovers a single product which is adaptable to any interior environment.

Quick and easy to install and rearranged in minutes. No tools or expertise needed.