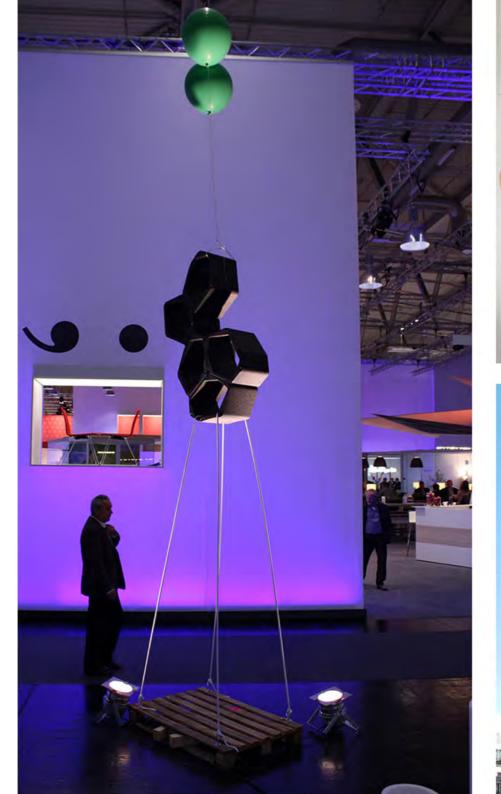

# U-CUBE SYSTEM

U-CUBE is a modular, multifunctional furniture system which builds up on a main module with modular connectors. It allows the users endless configurations and the possibility to change the style and the function of their interior setting according to their needs and wishes.

From shelving, to room divider, to seating -U-CUBE offers architects, interior designers, event planners and design lovers a single product which is adaptable to any interior environment.

Quick and easy to install and rearranged in minutes. No tools or expertise needed.