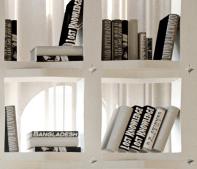

# U-CUBE SYSTEM

U-CUBE is a modular, multifunctional furniture system which builds up on a main module with modular connectors. It allows the users endless configurations and the possibility to change the style and the function of their interior setting according to their needs and wishes.

From shelving, to room divider, to seating -U-CUBE offers architects, interior designers, event planners and design lovers a single product which is adaptable to any interior environment.

Quick and easy to install and rearranged in minutes. No tools or expertise needed.