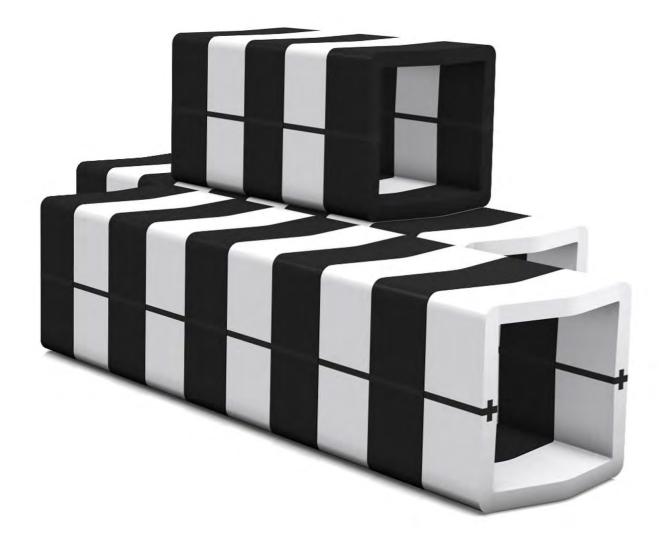

# U-CUBE SYSTEM

U-CUBE is a modular, multifunctional furniture system which builds up on a main module with modular connectors. It allows the users endless configurations and the possibility to change the style and the function of their interior setting according to their needs and wishes.

From shelving, to room divider, to seating -U-CUBE offers architects, interior designers, event planners and design lovers a single product which is adaptable to any interior environment.

Quick and easy to install and rearranged in minutes. No tools or expertise needed.