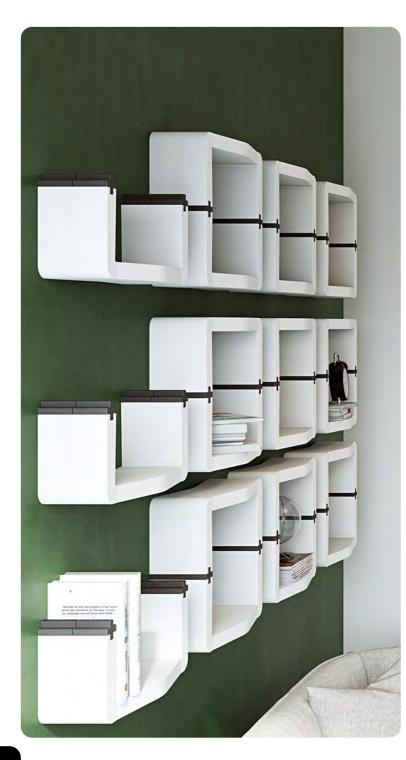

# U-CUBE SYSTEM

U-CUBE is a modular, multifunctional furniture system which builds up on a main module with modular connectors. It allows the users endless configurations and the possibility to change the style and the function of their interior setting according to their needs and wishes.

From shelving, to room divider, to seating -U-CUBE offers architects, interior designers, event planners and design lovers a single product which is adaptable to any interior environment.

Quick and easy to install and rearranged in minutes. No tools or expertise needed.