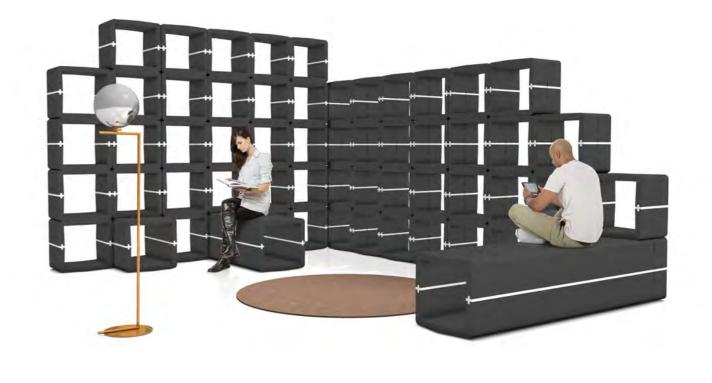

# U-CUBE SYSTEM

U-CUBE is a modular, multifunctional furniture system which builds up on a main module with modular connectors. It allows the users endless configurations and the possibility to change the style and the function of their interior setting according to their needs and wishes.

From shelving, to room divider, to seating -U-CUBE offers architects, interior designers, event planners and design lovers a single product which is adaptable to any interior environment.

Quick and easy to install and rearranged in minutes. No tools or expertise needed.