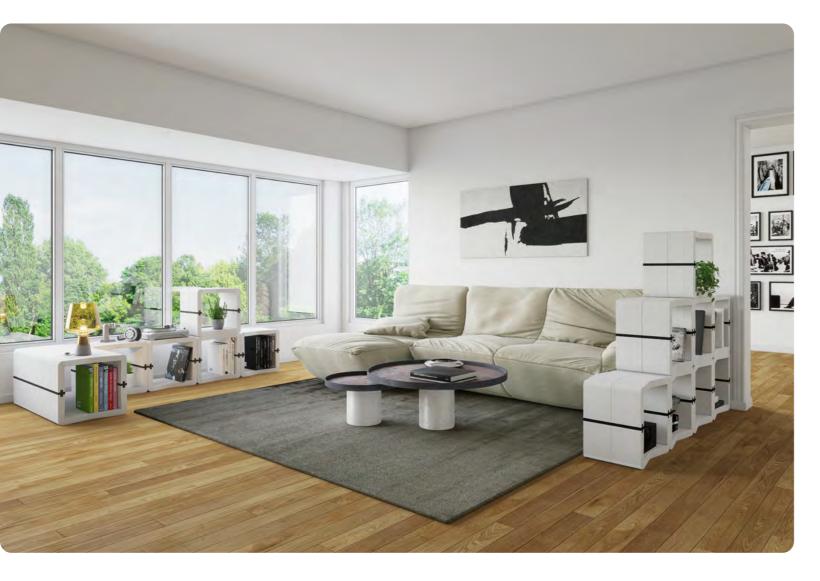

# U-CUBE SYSTEM

U-CUBE is a modular, multifunctional furniture system which builds up on a main module with modular connectors. It allows the users endless configurations and the possibility to change the style and the function of their interior setting according to their needs and wishes.

From shelving, to room divider, to seating -U-CUBE offers architects, interior designers, event planners and design lovers a single product which is adaptable to any interior environment.

Quick and easy to install and rearranged in minutes. No tools or expertise needed.