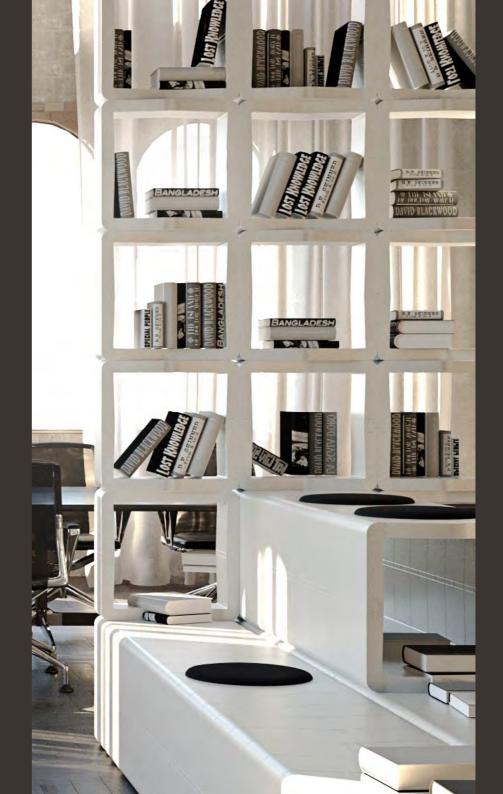

From shelving, to room divider, to seating -U-CUBE offers architects, interior designers, event planners and design lovers a single product which is adaptable to any interior environment.

Quick and easy to install and rearranged in minutes. No tools or expertise needed.