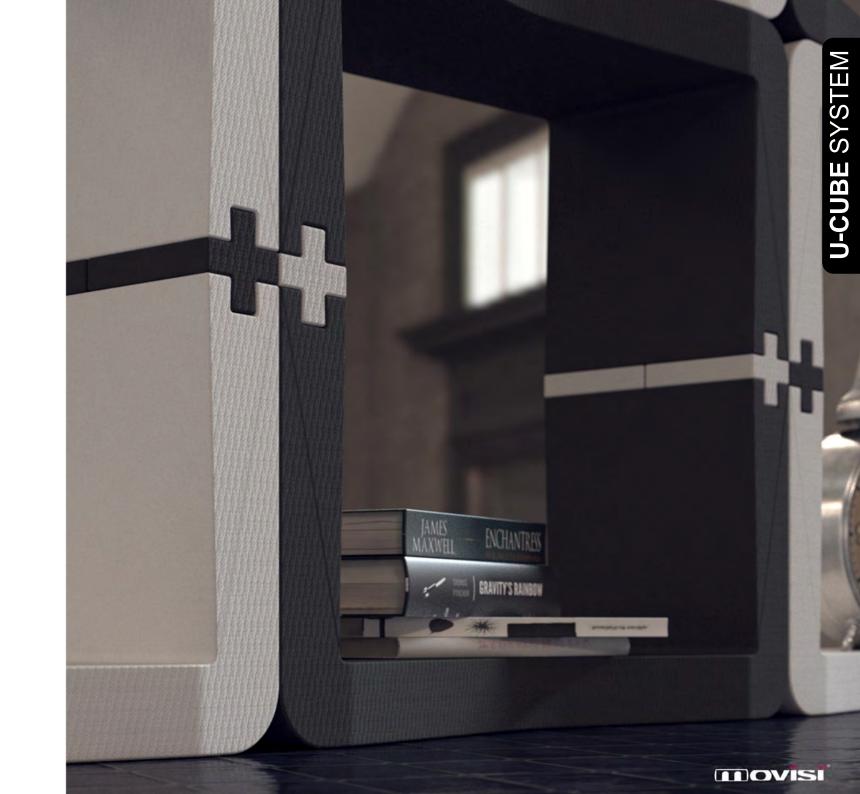

# U-CUBE SYSTEM

U-CUBE is a modular, multifunctional furniture system which builds up on a main module with modular connectors. It allows the users endless configurations and the possibility to change the style and the function of their interior setting according to their needs and wishes.

From shelving, to room divider, to seating -U-CUBE offers architects, interior designers, event planners and design lovers a single product which is adaptable to any interior environment.

Quick and easy to install and rearranged in minutes. No tools or expertise needed.