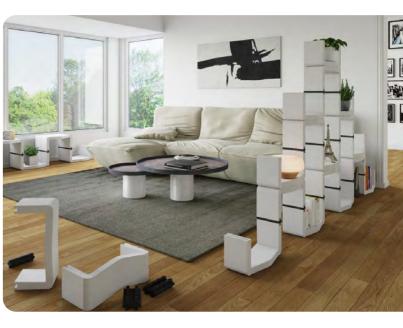

# U-CUBE SYSTEM

U-CUBE is a modular, multifunctional furniture system which builds up on a main module with modular connectors. It allows the users endless configurations and the possibility to change the style and the function of their interior setting according to their needs and wishes.

From shelving, to room divider, to seating -U-CUBE offers architects, interior designers, event planners and design lovers a single product which is adaptable to any interior environment.

Quick and easy to install and rearranged in minutes. No tools or expertise needed.

Assembly requires no tools or special expertise, and can be carried out by just one person in a matter of minutes. Being lightweight and easy to handle Movisi furniture cuts down on transport and construction costs.