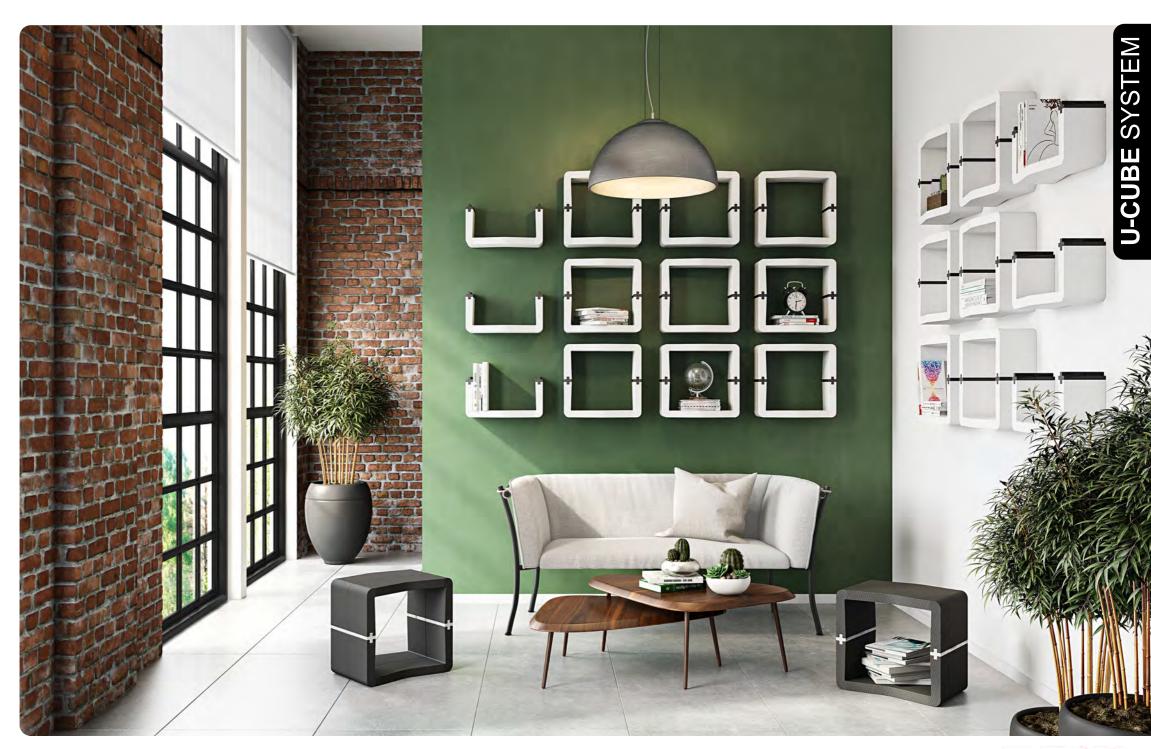

# U-CUBE SYSTEM

U-CUBE is a modular, multifunctional furniture system which builds up on a main module with modular connectors. It allows the users endless configurations and the possibility to change the style and the function of their interior setting according to their needs and wishes.

From shelving, to room divider, to seating -U-CUBE offers architects, interior designers, event planners and design lovers a single product which is adaptable to any interior environment.

Quick and easy to install and rearranged in minutes. No tools or expertise needed.