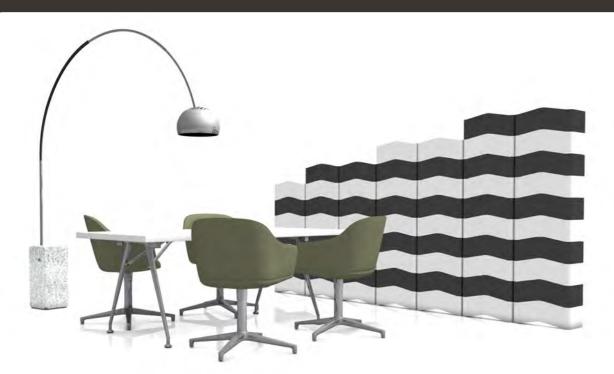

# U-CUBE SYSTEM

U-CUBE is a modular, multifunctional furniture system which builds up on a main module with modular connectors. It allows the users endless configurations and the possibility to change the style and the function of their interior setting according to their needs and wishes.

From shelving, to room divider, to seating -U-CUBE offers architects, interior designers, event planners and design lovers a single product which is adaptable to any interior environment.

Quick and easy to install and rearranged in minutes. No tools or expertise needed.