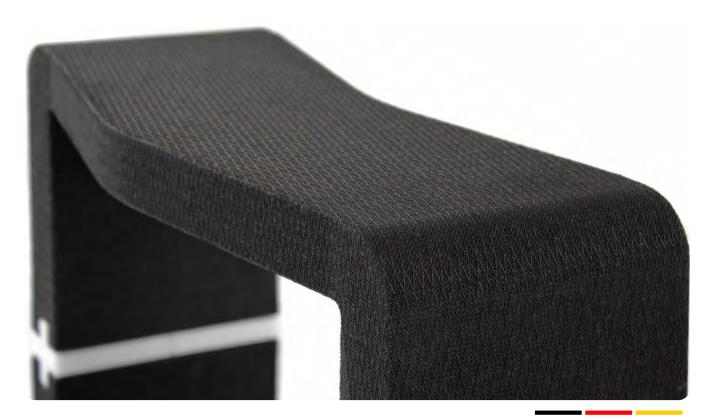

# U-CUBE SYSTEM

U-CUBE is a modular, multifunctional furniture system which builds up on a main module with modular connectors. It allows the users endless configurations and the possibility to change the style and the function of their interior setting according to their needs and wishes.

From shelving, to room divider, to seating -U-CUBE offers architects, interior designers, event planners and design lovers a single product which is adaptable to any interior environment.

Quick and easy to install and rearranged in minutes. No tools or expertise needed.