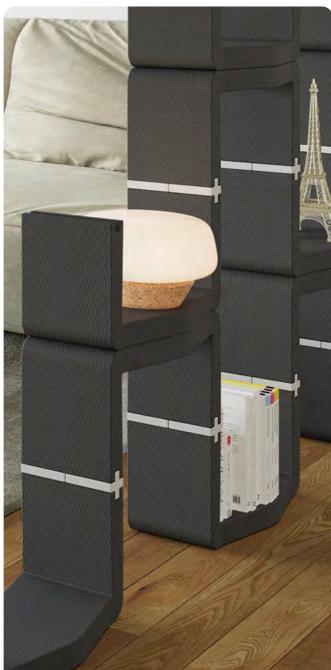

# U-CUBE SYSTEM

U-CUBE is a modular, multifunctional furniture system which builds up on a main module with modular connectors. It allows the users endless configurations and the possibility to change the style and the function of their interior setting according to their needs and wishes.

From shelving, to room divider, to seating -U-CUBE offers architects, interior designers, event planners and design lovers a single product which is adaptable to any interior environment.

Quick and easy to install and rearranged in minutes. No tools or expertise needed.