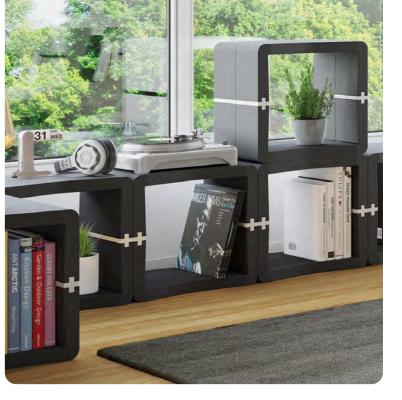

# U-CUBE SYSTEM

U-CUBE is a modular, multifunctional furniture system which builds up on a main module with modular connectors. It allows the users endless configurations and the possibility to change the style and the function of their interior setting according to their needs and wishes.

From shelving, to room divider, to seating -U-CUBE offers architects, interior designers, event planners and design lovers a single product which is adaptable to any interior environment.

Quick and easy to install and rearranged in minutes. No tools or expertise needed.