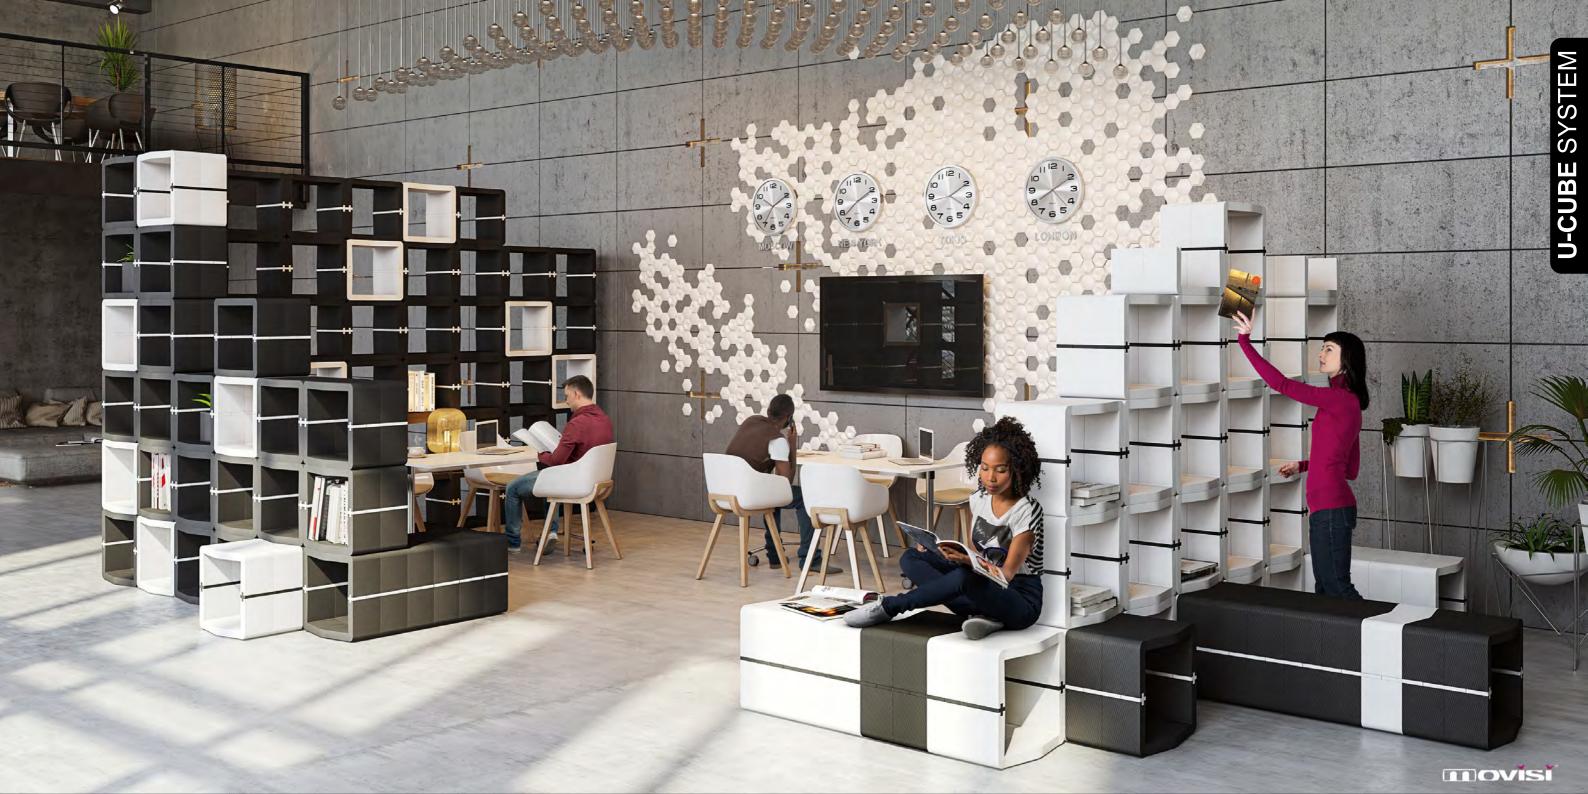

# U-CUBE SYSTEM

U-CUBE is a modular, multifunctional furniture system which builds up on a main module with modular connectors. It allows the users endless configurations and the possibility to change the style and the function of their interior setting according to their needs and wishes.

From shelving, to room divider, to seating -U-CUBE offers architects, interior designers, event planners and design lovers a single product which is adaptable to any interior environment.

Quick and easy to install and rearranged in minutes. No tools or expertise needed.