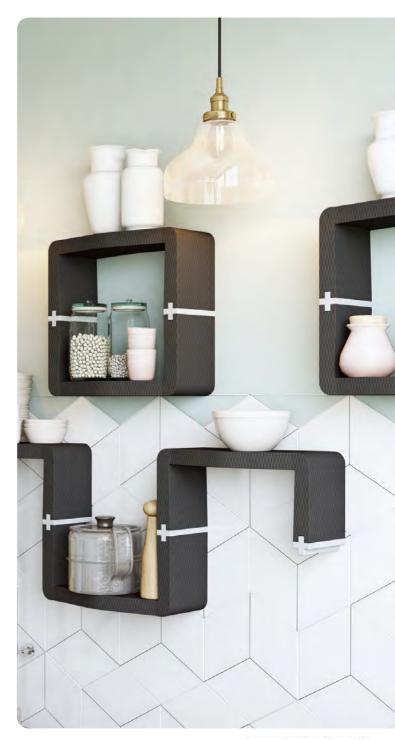

# U-CUBE SYSTEM

U-CUBE is a modular, multifunctional furniture system which builds up on a main module with modular connectors. It allows the users endless configurations and the possibility to change the style and the function of their interior setting according to their needs and wishes.

From shelving, to room divider, to seating -U-CUBE offers architects, interior designers, event planners and design lovers a single product which is adaptable to any interior environment.

Quick and easy to install and rearranged in minutes. No tools or expertise needed.