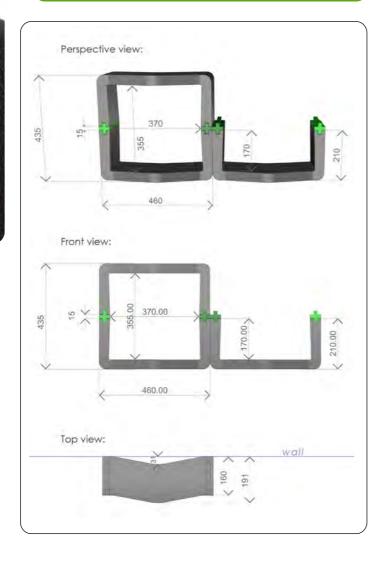

# U-CUBE SYSTEM

U-CUBE is a modular, multifunctional furniture system which builds up on a main module with modular connectors. It allows the users endless configurations and the possibility to change the style and the function of their interior setting according to their needs and wishes.

From shelving, to room divider, to seating -U-CUBE offers architects, interior designers, event planners and design lovers a single product which is adaptable to any interior environment.

Quick and easy to install and rearranged in minutes. No tools or expertise needed.