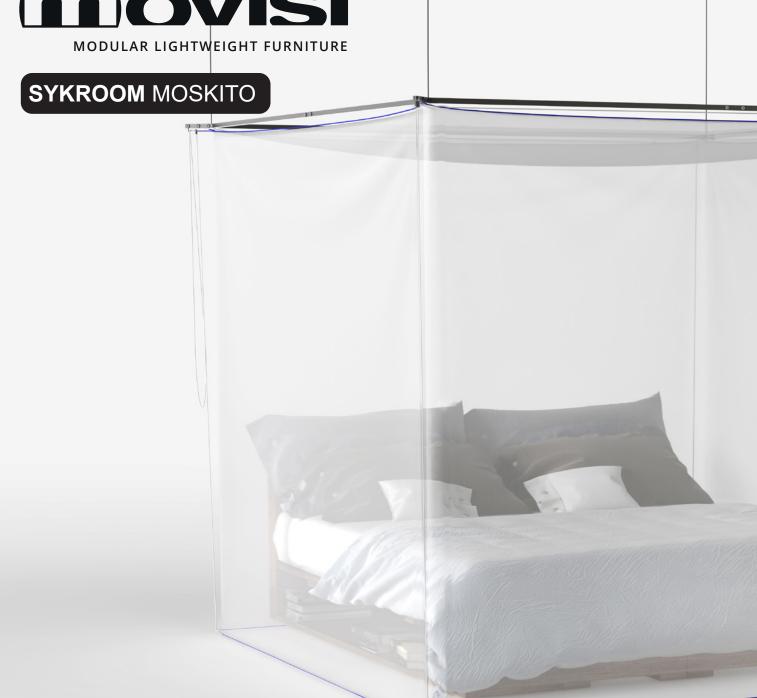

A baldachin transforms into an elegant mosquito proof room: the "SKYROOM Moskito" is a flexible room-in-room system. It transforms any space into a comfortable insect free summer lounge with a blissful privacy. The perfect solution for undisturbed sleeping, eating, working or relaxing.

When not in use, the folded cloth creates a canopy turns the sleeping area into a pleasant place.

Elegant, easy and fun to handle, the new system can be used in residential and commercial interiors such as hotels to define and separate a space - such as the bed in an open plan loft.

### Dimensions:

Mosquito net cube:

L 220 x W 220 x H 220 cm

Metal frame:

L 250 x W 250 x H 2 cm

Weight: approx. 12 kg

Mounting: 4 point suspension from the ceiling

Minimum ceiling height needed: 240 cm

The SKYROOM unfolds with a magical, origami-like rotation to create a 3dimensional temporary space.

The playful ease that lies behind this lightweight roomin-room system is not only functional but is also a real eye-catcher.