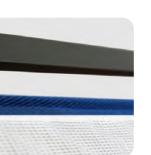

A baldachin transforms into an elegant mosquito proof room: the "SKYROOM Moskito" is a flexible room-in-room system. It transforms any space into a comfortable insect free summer lounge with a blissful privacy. The perfect solution for undisturbed sleeping, eating, working or relaxing.

When not in use, the folded cloth creates a canopy turns the sleeping area into a pleasant place.

Elegant, easy and fun to handle, the new system can be used in residential and commercial interiors such as hotels to define and separate a space - such as the bed in an open plan loft.

The SKYROOM unfolds with a magical, origami-like rotation to create a 3dimensional temporary space.

The playful ease that lies behind this lightweight roomin-room system is not only functional but is also a real eye-catcher.