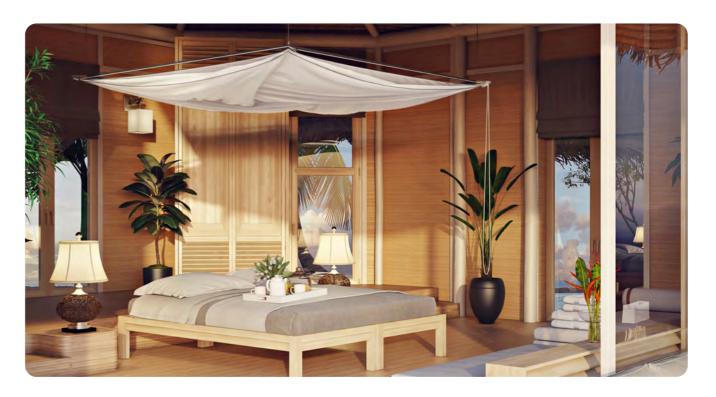

A baldachin transforms into an elegant mosquito proof room: the "SKYROOM Moskito" is a flexible room-in-room system. It transforms any space into a comfortable insect free summer lounge with a blissful privacy. The perfect solution for undisturbed sleeping, eating, working or relaxing.

When not in use, the folded cloth creates a canopy turns the sleeping area into a pleasant place.

Elegant, easy and fun to handle, the new system can be used in residential and commercial interiors such as hotels to define and separate a space - such as the bed in an open plan loft.