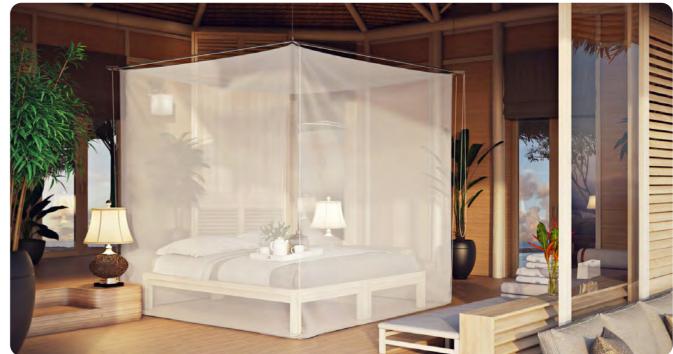

A baldachin transforms into an elegant mosquito proof room: the "SKYROOM Moskito" is a flexible room-in-room system. It transforms any space into a comfortable insect free summer lounge with a blissful privacy. The perfect solution for undisturbed sleeping, eating, working or relaxing.

The SKYROOM unfolds with a magical, origami-like rotation to create a 3dimensional temporary space.

The playful ease that lies behind this lightweight roomin-room system is not only functional but is also a real eye-catcher.