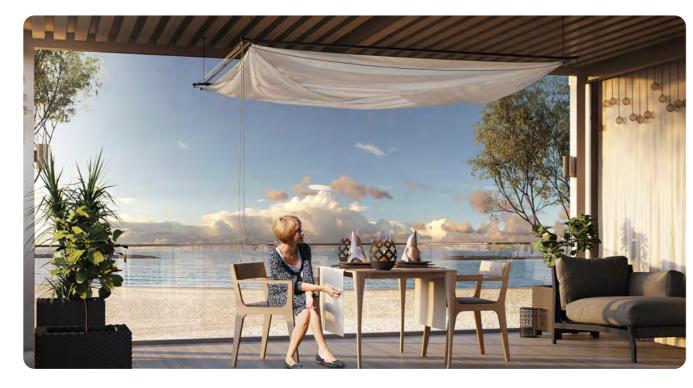

A baldachin transforms into an elegant mosquito proof room: the "SKYROOM Moskito" is a flexible room-in-room system. It transforms any space into a comfortable insect free summer lounge with a blissful privacy. The perfect solution for undisturbed sleeping, eating, working or relaxing.

When not in use, the folded cloth creates a canopy turns the sleeping area into a pleasant place.

Elegant, easy and fun to handle, the new system can be used in residential and commercial interiors such as hotels to define and separate a space - such as the bed in an open plan loft.

The SKYROOM unfolds with a magical, origami-like rotation to create a 3dimensional temporary space.

The playful ease that lies behind this lightweight roomin-room system is not only functional but is also a real eye-catcher.