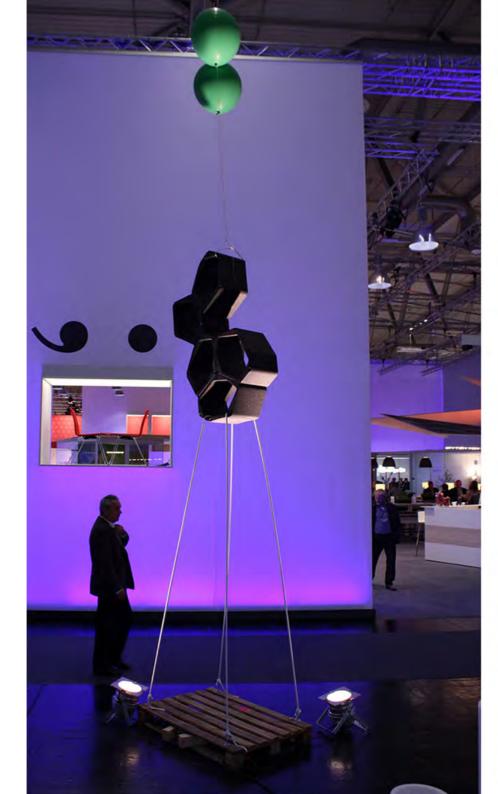

The SKYROOM unfolds with a magical, origami-like rotation to create a 3dimensional temporary space.

The playful ease that lies behind this lightweight roomin-room system is not only functional but is also a real eye-catcher.