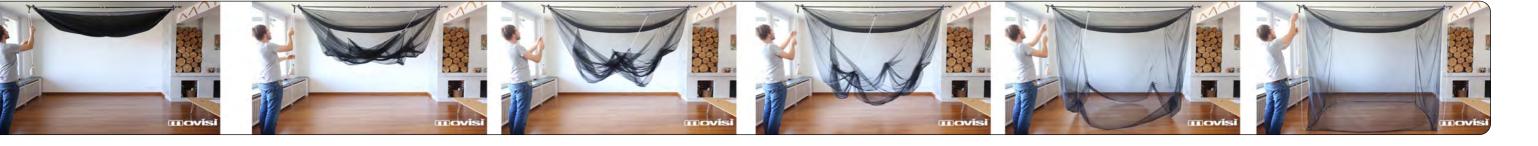

Assembly requires no tools or special expertise, and can be carried out by just one person in a matter of minutes. Being lightweight and easy to handle Movisi furniture cuts down on transport and construction costs.

The SKYROOM unfolds with a magical, origami-like rotation to create a 3dimensional temporary space.

The playful ease that lies behind this lightweight roomin-room system is not only functional but is also a real eye-catcher.