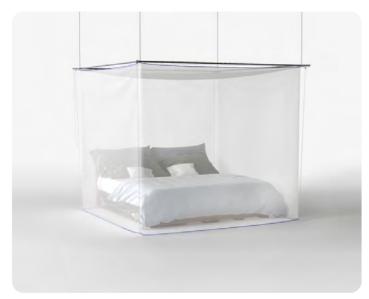

A baldachin transforms into an elegant mosquito proof room: the "SKYROOM Moskito" is a flexible room-in-room system. It transforms any space into a comfortable insect free summer lounge with a blissful privacy. The perfect solution for undisturbed sleeping, eating, working or relaxing.

When not in use, the folded cloth creates a canopy turns the sleeping area into a pleasant place.

Elegant, easy and fun to handle, the new system can be used in residential and commercial interiors such as hotels to define and separate a space - such as the bed in an open plan loft.

The SKYROOM unfolds with a magical, origami-like rotation to create a 3dimensional temporary space.

The playful ease that lies behind this lightweight roomin-room system is not only functional but is also a real eye-catcher.

### Dimensions:

Mosquito net cube:

L 220 x W 220 x H 220 cm

Metal frame:

L 250 x W 250 x H 2 cm

Weight: approx. 12 kg

Mounting: 4 point suspension from the ceiling

Minimum ceiling height needed: 240 cm