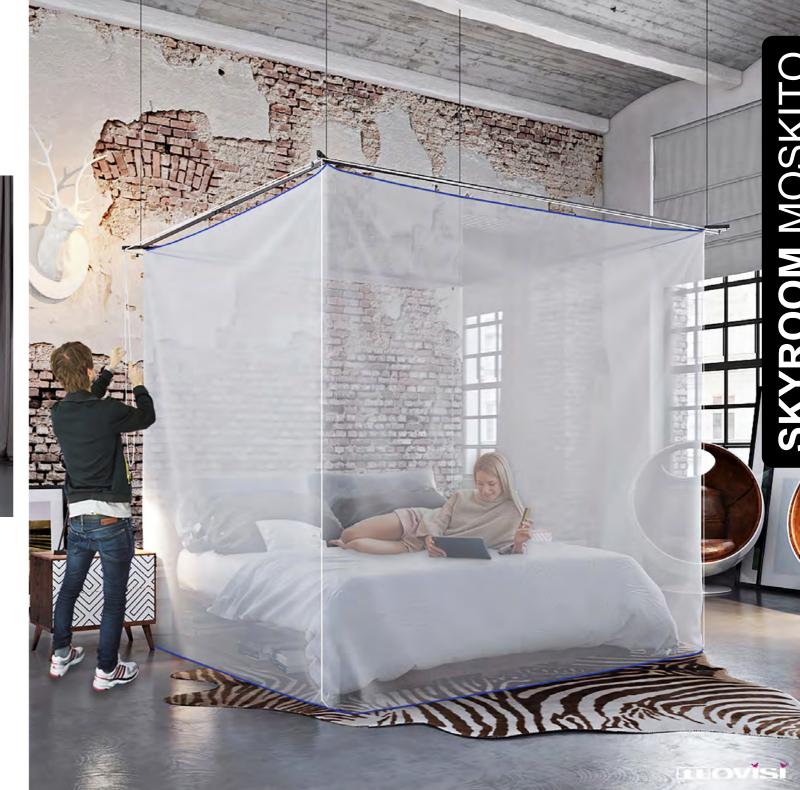

A baldachin transforms into an elegant mosquito proof room: the "SKYROOM Moskito" is a flexible room-in-room system. It transforms any space into a comfortable insect free summer lounge with a blissful privacy. The perfect solution for undisturbed sleeping, eating, working or relaxing.

When not in use, the folded cloth creates a canopy turns the sleeping area into a pleasant place.

Elegant, easy and fun to handle, the new system can be used in residential and commercial interiors such as hotels to define and separate a space - such as the bed in an open plan loft.

### Dimensions:

Mosquito net cube:

L 220 x W 220 x H 220 cm

Metal frame:

L 250 x W 250 x H 2 cm

Weight: approx. 12 kg

Mounting: 4 point suspension from the ceiling

Minimum ceiling height needed: 240 cm

The SKYROOM unfolds with a magical, origami-like rotation to create a 3dimensional temporary space.

The playful ease that lies behind this lightweight roomin-room system is not only functional but is also a real eye-catcher.