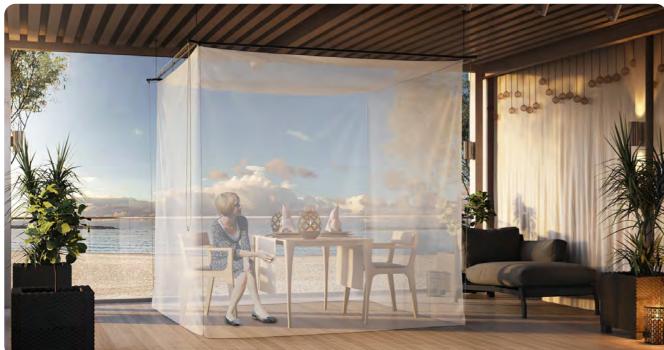

A baldachin transforms into an elegant mosquito proof room: the "SKYROOM Moskito" is a flexible room-in-room system. It transforms any space into a comfortable insect free summer lounge with a blissful privacy. The perfect solution for undisturbed sleeping, eating, working or relaxing.

When not in use, the folded cloth creates a canopy turns the sleeping area into a pleasant place.

Elegant, easy and fun to handle, the new system can be used in residential and commercial interiors such as hotels to define and separate a space - such as the bed in an open plan loft.

The SKYROOM unfolds with a magical, origami-like rotation to create a 3dimensional temporary space.

The playful ease that lies behind this lightweight roomin-room system is not only functional but is also a real eye-catcher.