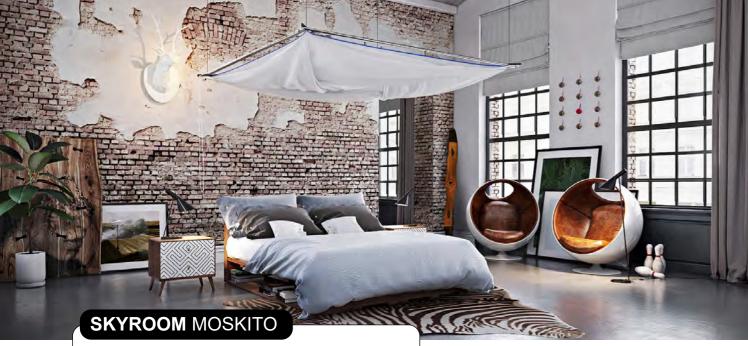

A baldachin transforms into an elegant mosquito proof room: the "SKYROOM Moskito" is a flexible room-in-room system. It transforms any space into a comfortable insect free summer lounge with a blissful privacy. The perfect solution for undisturbed sleeping, eating, working or relaxing.

When not in use, the folded cloth creates a canopy turns the sleeping area into a pleasant place.

Elegant, easy and fun to handle, the new system can be used in residential and commercial interiors such as hotels to define and separate a space - such as the bed in an open plan loft.

The SKYROOM unfolds with a magical, origami-like rotation to create a 3dimensional temporary space.

The playful ease that lies behind this lightweight roomin-room system is not only functional but is also a real eye-catcher.