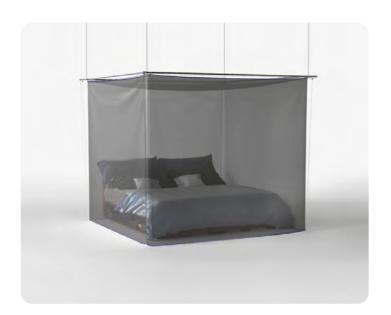

### Dimensions:

Mosquito net cube:

L 220 x W 220 x H 220 cm

Metal frame:

L 250 x W 250 x H 2 cm

Weight: approx. 12 kg

Mounting: 4 point suspension from the ceiling

Minimum ceiling height needed: 240 cm