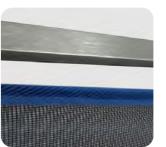

A baldachin transforms into an elegant mosquito proof room: the "SKYROOM Moskito" is a flexible room-in-room system. It transforms any space into a comfortable insect free summer lounge with a blissful privacy. The perfect solution for undisturbed sleeping, eating, working or relaxing.

When not in use, the folded cloth creates a canopy turns the sleeping area into a pleasant place.

Elegant, easy and fun to handle, the new system can be used in residential and commercial interiors such as hotels to define and separate a space - such as the bed in an open plan loft.

The SKYROOM unfolds with a magical, origami-like rotation to create a 3dimensional temporary space.

The playful ease that lies behind this lightweight roomin-room system is not only functional but is also a real eye-catcher.