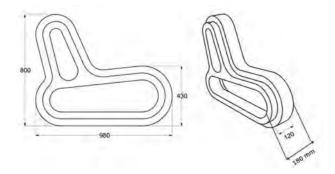

# SIZE AND WEIGHT

### Size of 1 Q-COUCH module:

L 980 mm x H 800 mm x W 120 mm (W 180 mm when not connected)

Weight: approx.1.5 kg /per piece

Material: ARPRO® EPP

free of harmful substances and 100% recyclable

See page 5 for more details