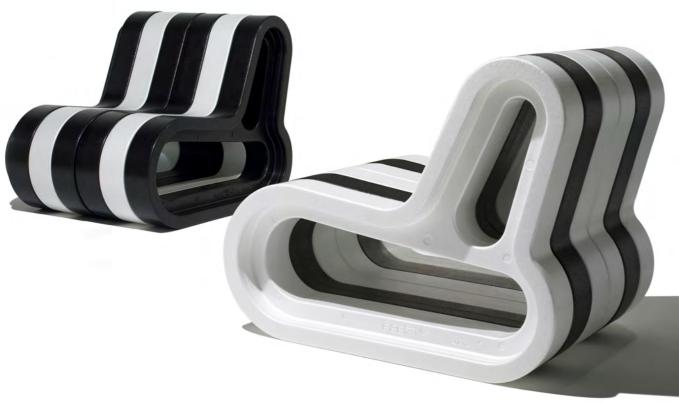

# Q-COUCH

This modular sofa system has some very special qualities. The first thing that stands out is its organic and light-hearted appearance. In order not to limit your creativity this couch can be "Q-ued" in all lengths, and colours in any way you want.

**Design:** Frederik Van Heereveld

### Size of 1 Q-COUCH module:

L 980 mm x H 800 mm x W 120 mm (W 180 mm when not connected)

Weight: approx.1.5 kg /per piece

Material: ARPRO® EPP

free of harmful substances and 100% recyclable

See page 5 for more details