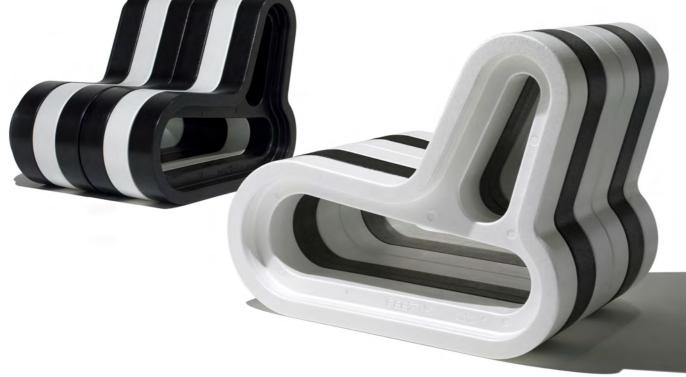

# Q-COUCH

This modular sofa system has some very special qualities. The first thing that stands out is its organic and light-hearted appearance. In order not to limit your creativity this couch can be "Q-ued" in all lengths, and colours in any way you want.

**Design:** Frederik Van Heereveld

### Size of 1 Q-COUCH module:

L 980 mm x H 800 mm x W 120 mm (W 180 mm when not connected)

Weight: approx.1.5 kg /per piece

Material: ARPRO® EPP

free of harmful substances and 100% recyclable

See page 5 for more details