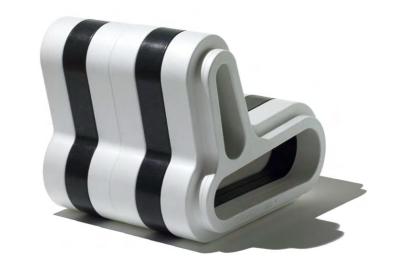

# Q-COUCH

This modular sofa system has some very special qualities. The first thing that stands out is its organic and light-hearted appearance. In order not to limit your creativity this couch can be "Q-ued" in all lengths, and colours in any way you want.

**Design:** Frederik Van Heereveld