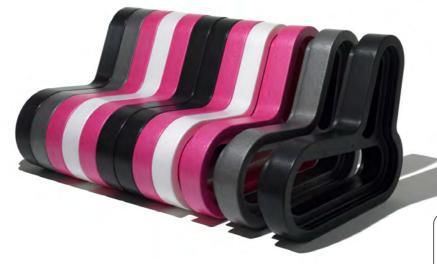

# Q-COUCH

This modular sofa system has some very special qualities. The first thing that stands out is its organic and light-hearted appearance. In order not to limit your creativity this couch can be "Q-ued" in all lengths, and colours in any way you want.

**Design:** Frederik Van Heereveld