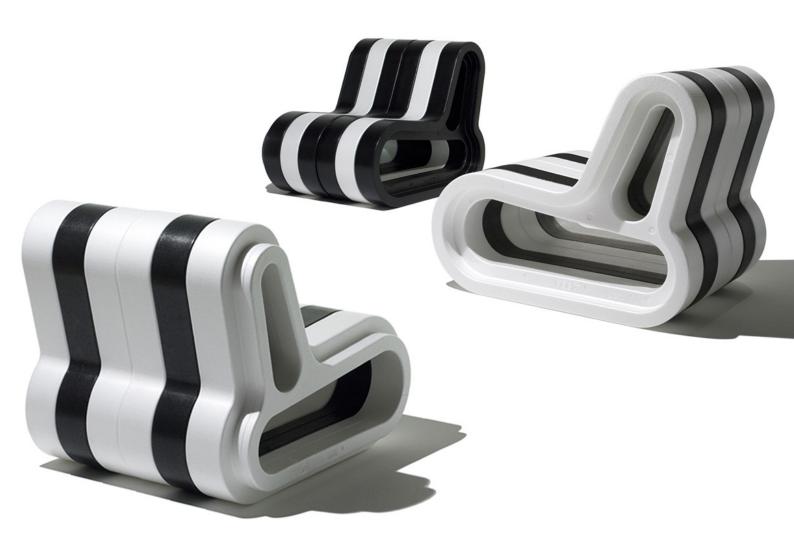

# Q-COUCH

This modular sofa system has some very special qualities. The first thing that stands out is its organic and light-hearted appearance. In order not to limit your creativity this couch can be "Q-ued" in all lengths, and colours in any way you want.

**Design:** Frederik Van Heereveld