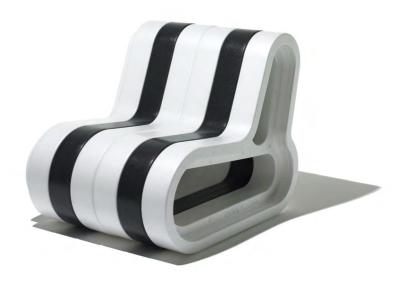

# Q-COUCH

This modular sofa system has some very special qualities. The first thing that stands out is its organic and light-hearted appearance. In order not to limit your creativity this couch can be "Q-ued" in all lengths, and colours in any way you want.

**Design:** Frederik Van Heereveld