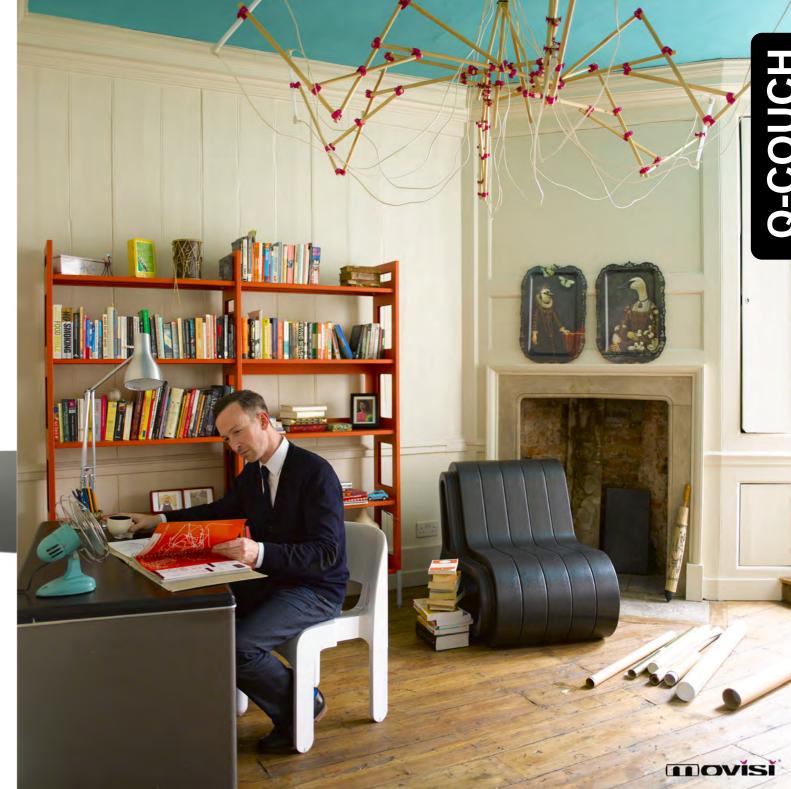

# Q-COUCH

This modular sofa system has some very special qualities. The first thing that stands out is its organic and light-hearted appearance. In order not to limit your creativity this couch can be "Q-ued" in all lengths, and colours in any way you want.

**Design:** Frederik Van Heereveld