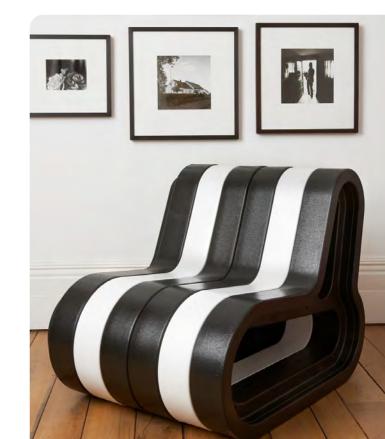

# Q-COUCH

This modular sofa system has some very special qualities. The first thing that stands out is its organic and light-hearted appearance. In order not to limit your creativity this couch can be "Q-ued" in all lengths, and colours in any way you want.

**Design:** Frederik Van Heereveld

### Size of 1 Q-COUCH module:

L 980 mm x H 800 mm x W 120 mm (W 180 mm when not connected)

Weight: approx.1.5 kg /per piece

Material: ARPRO® EPP

free of harmful substances and 100% recyclable

See page 5 for more details