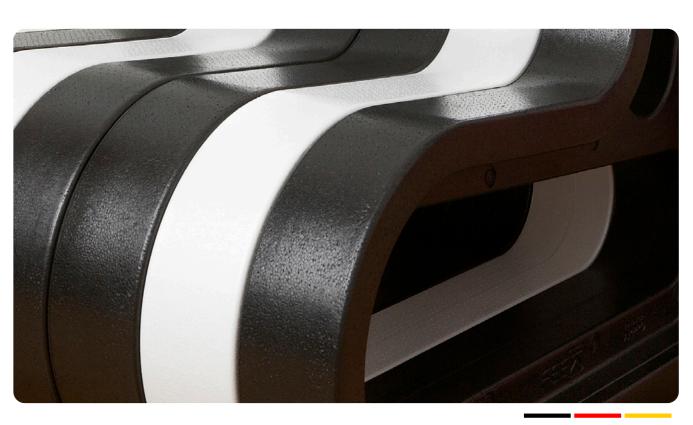

All our modular systems are made from a mono-material called ARPRO® (Expanded Polypropylene), a lightweight high performance plastic foam, which is 100% recyclable, toxic free, emission free, allergy friendly, energy absorbing, easy to clean and extremely light (95% air).

### Size of 1 Q-COUCH module:

L 980 mm x H 800 mm x W 120 mm (W 180 mm when not connected)

Weight: approx.1.5 kg /per piece

Material: ARPRO® EPP

free of harmful substances and 100% recyclable

See page 5 for more details