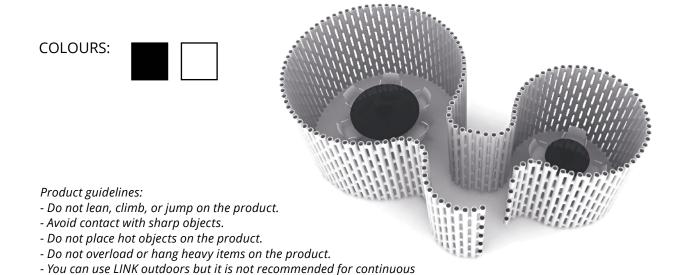

## Thank you ...

for choosing a MOVISI product, and congratulations on your purchase of LINK, our modular partitioning system.

LINK is crafted from Arpro EPP, an innovative Expanded Polypropylene foam material that enhances your furniture experience for greater flexibility.

LINK is incredibly light, yet exceptionally strong, making it a breeze to move and rearrange your furnishings as your needs change. In minutes, and without any tools. When you move it about, LINK will not scratch even the finest hardwood floors.

Cleaning: like water off a duck's back, LINK fends off dirt, spills and stains of all sorts. Just wipe with a damp cloth. You can even wash the LINK modules in your sink or shower, as LINK is entirely waterproof. Avoid abrasive cleaning agents.

that does not follow the guidelines for use of the product.