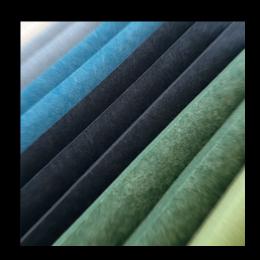

## The sound of colour

Elevate your LINK space with SONIC FILLER PLATES, available in a wide spectrum of colours, providing both privacy and enhanced sound control. These filler plates are designed to create partially or fully closed privacy screens in homes, offices or at events. They effectively manage noise and contribute to eco-friendly practices, making them the perfect addition to your space. The felt-like composition of the SONIC material, allows it to absorb as many sound waves as possible. LINK filler plates are also versatile for coordinating with your branding in various settings.

## **COLOURS:**