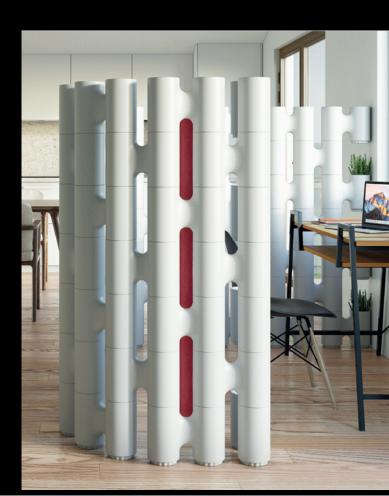

## The sound of colour

Elevate your LINK space with SONIC FILLER PLATES, available in a wide spectrum of colours, providing both privacy and enhanced sound control. These filler plates are designed to create partially or fully closed privacy screens in homes, offices or at events. They effectively manage noise and contribute to eco-friendly practices, making them the perfect addition to your space. The felt-like composition of the SONIC material, allows it to absorb as many sound waves as possible. LINK filler plates are also versatile for coordinating with your branding in various settings.

Whether you're building your room divider or adding them to your existing LINK divider, simply slide the filler plates into the gaps or push them in.