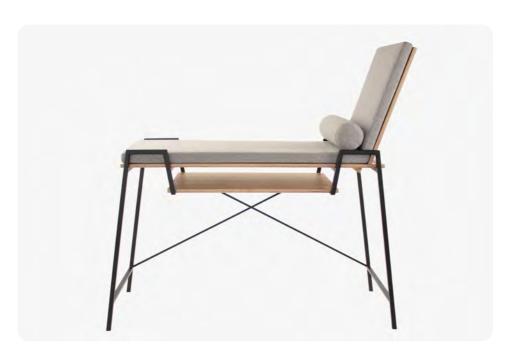

## **DREAM** WINDOW SEAT & DESK

A desk turns into a window seat.

Who doesn't dream of a window seat where one cozy up to the window, enjoy a nice cup of coffee and a book or simply sit and gaze out of the window?

If you have a window that you love, you can simply place the DREAM window seat beneath.

No need to make changes to your interior and therefore perfect also for rented offices and apartments, big or small.

HOVIS

Design: Trickfrom

This comfortable seat transforms into a desk in a matter of seconds.

Simply remove the backrest and the cushions

### When used as seat (with backrest and cushions):

L 141 cm, W 54 cm, H 130 cm (removable backrest) Seating height: approx. 77 cm

#### When used as desk (without backrest and cushions):

L 141 cm, W 54 cm, H 84 cm (top edge steel frame)

Desk/table top: L 118 cm, W 50 cm, working height table top 77 cm