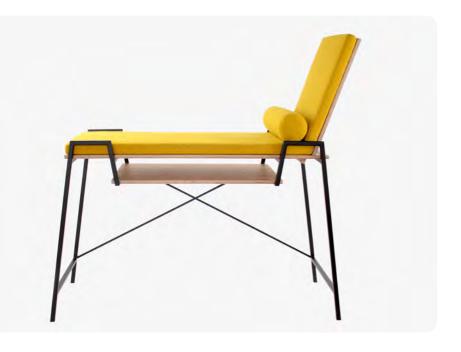

## **DREAM** WINDOW SEAT & DESK

A desk turns into a window seat.

Who doesn't dream of a window seat where one cozy up to the window, enjoy a nice cup of coffee and a book or simply sit and gaze out of the window?

If you have a window that you love, you can simply place the DREAM window seat beneath.

No need to make changes to your interior and therefore perfect also for rented offices and apartments, big or small.

HOVIS

Design: Trickfrom

This comfortable seat transforms into a desk in a matter of seconds.

Simply remove the backrest and the cushions

### When used as seat (with backrest and cushions):

L 141 cm, W 54 cm, H 130 cm (removable backrest) Seating height: approx. 77 cm