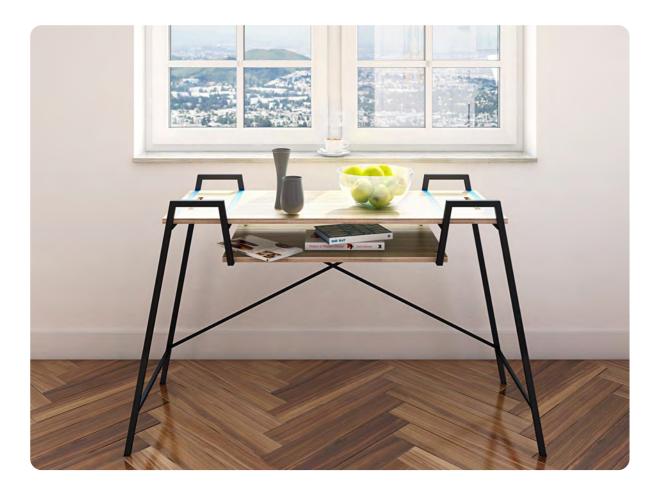

## **DREAM** WINDOW SEAT & DESK

A desk turns into a window seat.

Who doesn't dream of a window seat where one cozy up to the window, enjoy a nice cup of coffee and a book or simply sit and gaze out of the window?

If you have a window that you love, you can simply place the DREAM window seat beneath.

No need to make changes to your interior and therefore perfect also for rented offices and apartments, big or small.

HOVIS

Design: Trickfrom

This comfortable seat transforms into a desk in a matter of seconds.

Simply remove the backrest and the cushions

#### When used as desk (without backrest and cushions):

L 141 cm, W 54 cm, H 84 cm (top edge steel frame)

Desk/table top: L 118 cm, W 50 cm, working height table top 77 cm