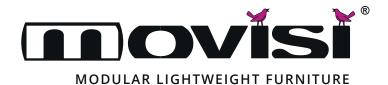

## **DREAM** WINDOW SEAT & DESK

A desk turns into a window seat.

Who doesn't dream of a window seat where one cozy up to the window, enjoy a nice cup of coffee and a book or simply sit and gaze out of the window?

If you have a window that you love, you can simply place the DREAM window seat beneath.

No need to make changes to your interior and therefore perfect also for rented offices and apartments, big or small.

HOVIS

Design: Trickfrom

This comfortable seat transforms into a desk in a matter of seconds.

Simply remove the backrest and the cushions