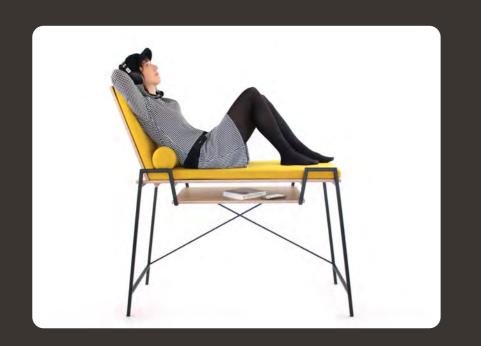

## **DREAM** WINDOW SEAT & DESK

A desk turns into a window seat.

Who doesn't dream of a window seat where one cozy up to the window, enjoy a nice cup of coffee and a book or simply sit and gaze out of the window?

HOVIS

Design: Trickfrom

This comfortable seat transforms into a desk in a matter of seconds.

Simply remove the backrest and the cushions

### When used as seat (with backrest and cushions):

L 141 cm, W 54 cm, H 130 cm (removable backrest) Seating height: approx. 77 cm