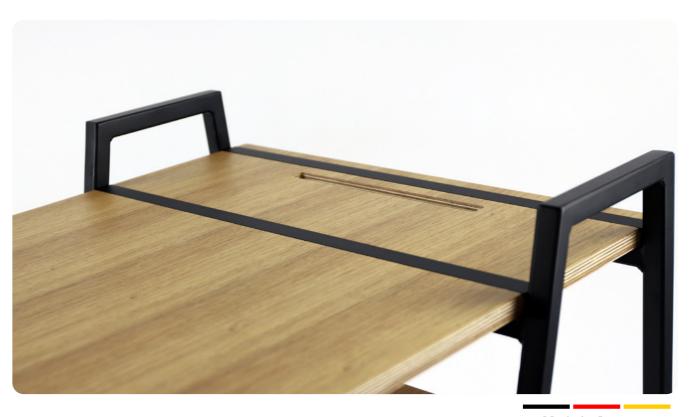

## **DREAM** WINDOW SEAT & DESK

A desk turns into a window seat.

Who doesn't dream of a window seat where one cozy up to the window, enjoy a nice cup of coffee and a book or simply sit and gaze out of the window?

If you have a window that you love, you can simply place the DREAM window seat beneath.

No need to make changes to your interior and therefore perfect also for rented offices and apartments, big or small.

HOVIS

Design: Trickfrom

This comfortable seat transforms into a desk in a matter of seconds.

Simply remove the backrest and the cushions

# TECHNICAL DETAILS

100% handcrafted in Germany

Weight: approx.25 kg

Wood finish: 18mm Birkoplex multilayer board with premium oak veneer.

**Steel frame:** powder coated (anthracite)

**Decorative acrylic inlay stripes**, available in various colours **Textile**: Faux wool: 100% PES, available in various colours. Martindale: >60.000 cycles. According to DIN EN 14465:2006