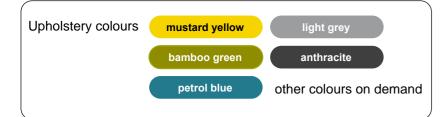

# TECHNICAL DETAILS

100% handcrafted in Germany

Weight: approx.25 kg

Wood finish: 18mm Birkoplex multilayer board with premium oak veneer.

**Steel frame:** powder coated (anthracite)

**Decorative acrylic inlay stripes**, available in various colours **Textile**: Faux wool: 100% PES, available in various colours. Martindale: >60.000 cycles. According to DIN EN 14465:2006