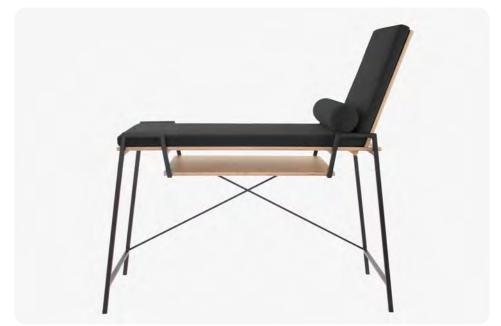

## **DREAM** WINDOW SEAT & DESK

A desk turns into a window seat.

Who doesn't dream of a window seat where one cozy up to the window, enjoy a nice cup of coffee and a book or simply sit and gaze out of the window?

If you have a window that you love, you can simply place the DREAM window seat beneath.

No need to make changes to your interior and therefore perfect also for rented offices and apartments, big or small.

HOVIS

Design: Trickfrom

This comfortable seat transforms into a desk in a matter of seconds.

Simply remove the backrest and the cushions