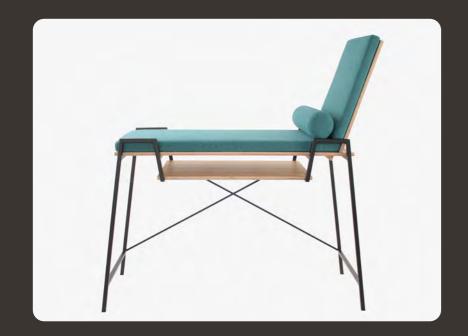

## **DREAM** WINDOW SEAT & DESK

A desk turns into a window seat.

Who doesn't dream of a window seat where one cozy up to the window, enjoy a nice cup of coffee and a book or simply sit and gaze out of the window?

If you have a window that you love, you can simply place the DREAM window seat beneath.

No need to make changes to your interior and therefore perfect also for rented offices and apartments, big or small.

HOVIS

Design: Trickfrom

This comfortable seat transforms into a desk in a matter of seconds.

Simply remove the backrest and the cushions

### When used as seat (with backrest and cushions):

L 141 cm, W 54 cm, H 130 cm (removable backrest) Seating height: approx. 77 cm