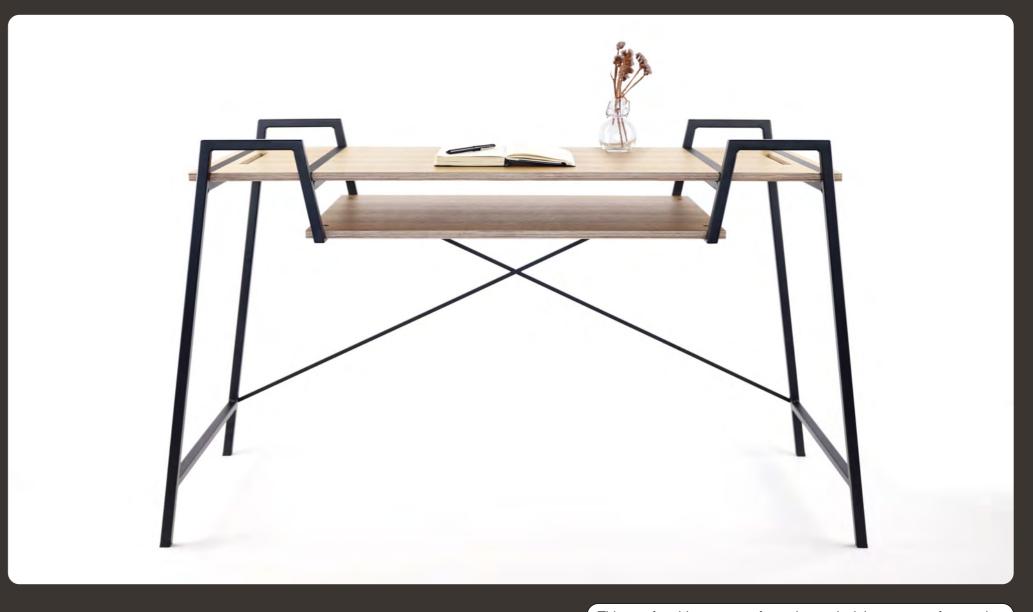

HOVIS

Design: Trickfrom

This comfortable seat transforms into a desk in a matter of seconds.

Simply remove the backrest and the cushions

#### When used as desk (without backrest and cushions):

L 141 cm, W 54 cm, H 84 cm (top edge steel frame)

Desk/table top: L 118 cm, W 50 cm, working height table top 77 cm