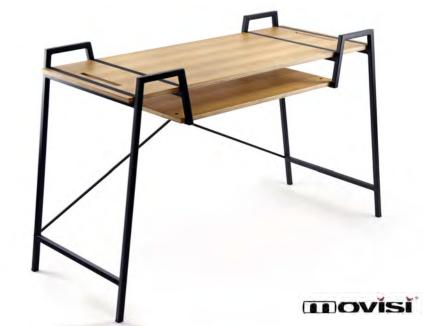

## **DREAM** WINDOW SEAT & DESK

A desk turns into a window seat.

Who doesn't dream of a window seat where one cozy up to the window, enjoy a nice cup of coffee and a book or simply sit and gaze out of the window?

If you have a window that you love, you can simply place the DREAM window seat beneath.

No need to make changes to your interior and therefore perfect also for rented offices and apartments, big or small.

HOVIS

Design: Trickfrom

This comfortable seat transforms into a desk in a matter of seconds.

Simply remove the backrest and the cushions

#### When used as desk (without backrest and cushions):

L 141 cm, W 54 cm, H 84 cm (top edge steel frame)

Desk/table top: L 118 cm, W 50 cm, working height table top 77 cm