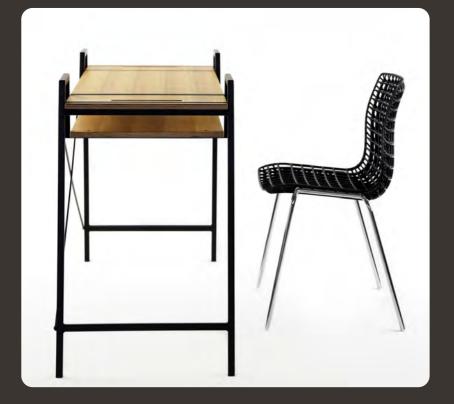

HOVIS

Design: Trickfrom

This comfortable seat transforms into a desk in a matter of seconds.

Simply remove the backrest and the cushions

#### When used as desk (without backrest and cushions):

L 141 cm, W 54 cm, H 84 cm (top edge steel frame)

Desk/table top: L 118 cm, W 50 cm, working height table top 77 cm