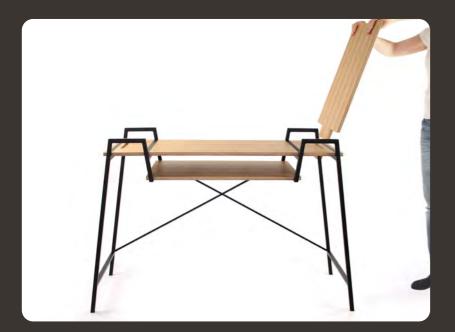

HOVIS

Design: Trickfrom

This comfortable seat transforms into a desk in a matter of seconds.

Simply remove the backrest and the cushions

#### When used as desk (without backrest and cushions):

L 141 cm, W 54 cm, H 84 cm (top edge steel frame)

Desk/table top: L 118 cm, W 50 cm, working height table top 77 cm