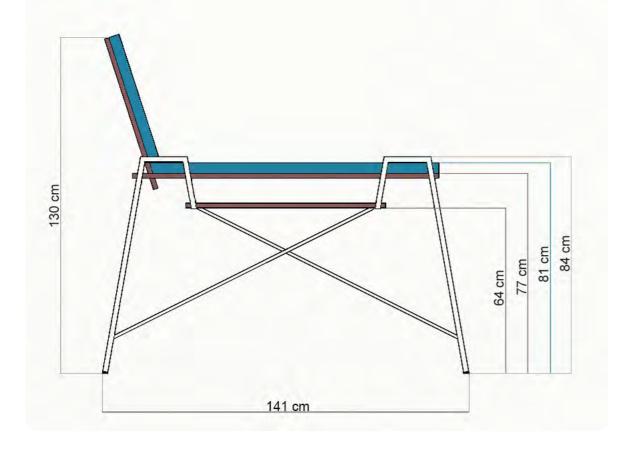

### When used as seat (with backrest and cushions):

L 141 cm, W 54 cm, H 130 cm (removable backrest) Seating height: approx. 77 cm

#### When used as desk (without backrest and cushions):

L 141 cm, W 54 cm, H 84 cm (top edge steel frame)

Desk/table top: L 118 cm, W 50 cm, working height table top 77 cm