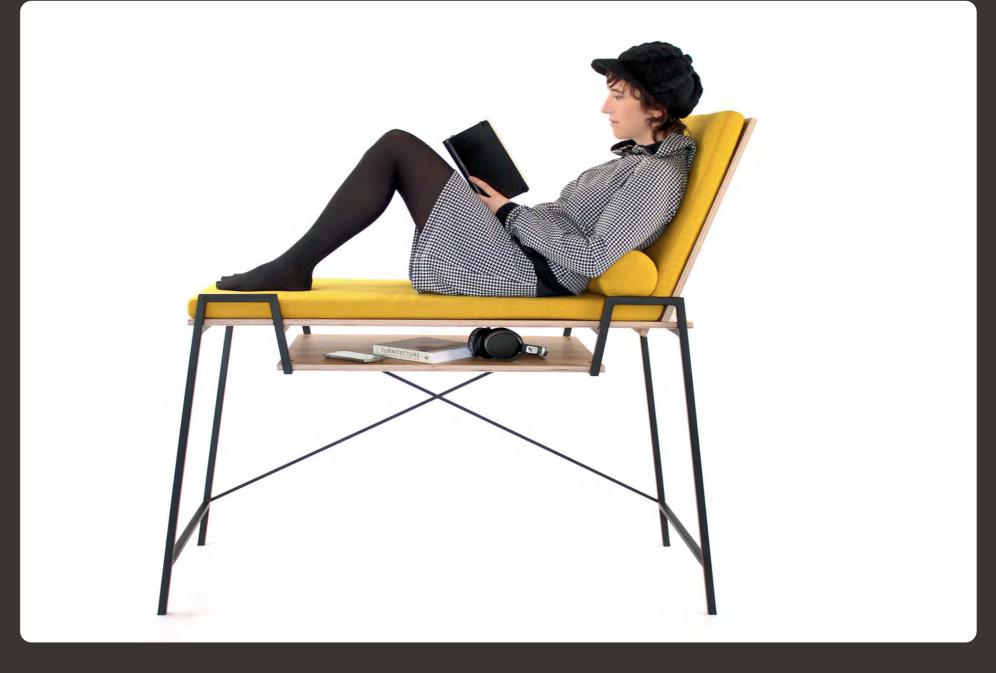

## **DREAM** WINDOW SEAT & DESK

A desk turns into a window seat.

Who doesn't dream of a window seat where one cozy up to the window, enjoy a nice cup of coffee and a book or simply sit and gaze out of the window?

If you have a window that you love, you can simply place the DREAM window seat beneath.

No need to make changes to your interior and therefore perfect also for rented offices and apartments, big or small.

HOVIS

Design: Trickfrom

This comfortable seat transforms into a desk in a matter of seconds.

Simply remove the backrest and the cushions

### When used as seat (with backrest and cushions):

L 141 cm, W 54 cm, H 130 cm (removable backrest) Seating height: approx. 77 cm

#### When used as desk (without backrest and cushions):

L 141 cm, W 54 cm, H 84 cm (top edge steel frame)

Desk/table top: L 118 cm, W 50 cm, working height table top 77 cm