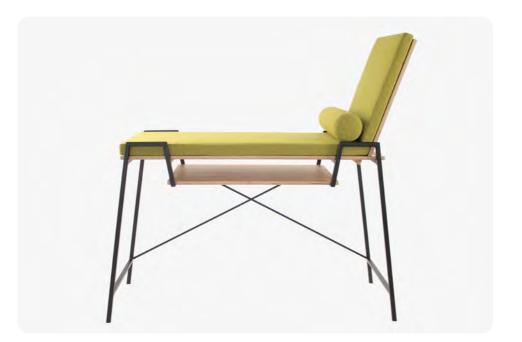

## **DREAM** WINDOW SEAT & DESK

A desk turns into a window seat.

Who doesn't dream of a window seat where one cozy up to the window, enjoy a nice cup of coffee and a book or simply sit and gaze out of the window?

If you have a window that you love, you can simply place the DREAM window seat beneath.

No need to make changes to your interior and therefore perfect also for rented offices and apartments, big or small.

HOVIS

Design: Trickfrom

This comfortable seat transforms into a desk in a matter of seconds.

Simply remove the backrest and the cushions

### When used as seat (with backrest and cushions):

L 141 cm, W 54 cm, H 130 cm (removable backrest) Seating height: approx. 77 cm

#### When used as desk (without backrest and cushions):

L 141 cm, W 54 cm, H 84 cm (top edge steel frame)

Desk/table top: L 118 cm, W 50 cm, working height table top 77 cm