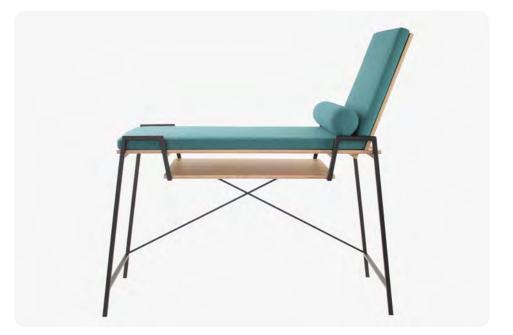

## **DREAM** WINDOW SEAT & DESK

A desk turns into a window seat.

Who doesn't dream of a window seat where one cozy up to the window, enjoy a nice cup of coffee and a book or simply sit and gaze out of the window?

If you have a window that you love, you can simply place the DREAM window seat beneath.

No need to make changes to your interior and therefore perfect also for rented offices and apartments, big or small.

HOVIS

Design: Trickfrom

This comfortable seat transforms into a desk in a matter of seconds.

Simply remove the backrest and the cushions

### When used as seat (with backrest and cushions):

L 141 cm, W 54 cm, H 130 cm (removable backrest) Seating height: approx. 77 cm

#### When used as desk (without backrest and cushions):

L 141 cm, W 54 cm, H 84 cm (top edge steel frame)

Desk/table top: L 118 cm, W 50 cm, working height table top 77 cm