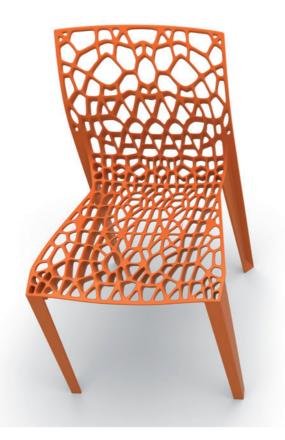

# **CORAL** CHAIR

### CORAL CHAIR

Designer Ton Haas took inspiration from the intricate beauty of coral reefs to create this lightweight chair. The ergonomically designed seat and backrest together with its lumbar support ensure comfort even when sitting for lengthy periods of time. The CORAL chair is a one piece injection moulded chair made from fiberglass reinforced Nylon. This makes it lightweight (3.9 kg), durable, flame-retardant and UV resistant.

CORAL is suited for indoor and outdoor use. The chair's smooth and open structure does not allow water or dirt to adhere to it, resulting in a clean and dry surface on which to sit.