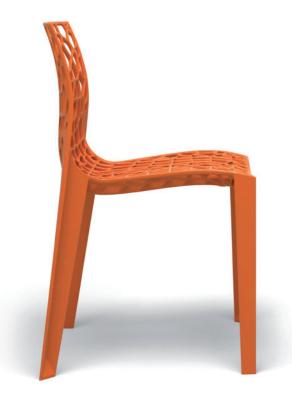

# **CORAL** CHAIR

### CORAL CHAIR

Designer Ton Haas took inspiration from the intricate beauty of coral reefs to create this lightweight chair. The ergonomically designed seat and backrest together with its lumbar support ensure comfort even when sitting for lengthy periods of time. The CORAL chair is a one piece injection moulded chair made from fiberglass reinforced Nylon. This makes it lightweight (3.9 kg), durable, flame-retardant and UV resistant.

CORAL is suited for indoor and outdoor use. The chair's smooth and open structure does not allow water or dirt to adhere to it, resulting in a clean and dry surface on which to sit.