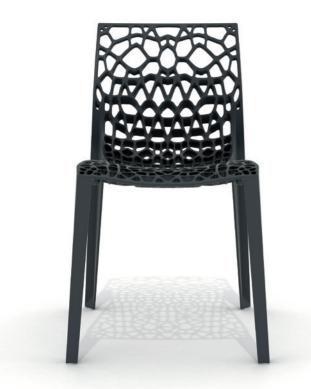

### CORAL CHAIR

Designer Ton Haas took inspiration from the intricate beauty of coral reefs to create this lightweight chair. The ergonomically designed seat and backrest together with its lumbar support ensure comfort even when sitting for lengthy periods of time. The CORAL chair is a one piece injection moulded chair made from fiberglass reinforced Nylon. This makes it lightweight (3.9 kg), durable, flame-retardant and UV resistant.

## SIZE, WEIGHT AND MATERIAL

Suitable for indoor and outdoor use.

Stackable: up to 20 chairs

**Size:** W 480 mm x H 825 mm x D 520 mm (Seat H 460 mm)

Weight: ~ 4 kg

Material:

Polyamid (Nylon 6), reinforced with glass fibre