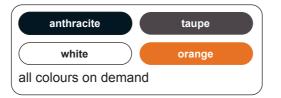

### CORAL CHAIR

Designer Ton Haas took inspiration from the intricate beauty of coral reefs to create this lightweight chair. The ergonomically designed seat and backrest together with its lumbar support ensure comfort even when sitting for lengthy periods of time. The CORAL chair is a one piece injection moulded chair made from fiberglass reinforced Nylon. This makes it lightweight (3.9 kg), durable, flame-retardant and UV resistant.

CORAL is suited for indoor and outdoor use. The chair's smooth and open structure does not allow water or dirt to adhere to it, resulting in a clean and dry surface on which to sit.

## SIZE, WEIGHT AND MATERIAL

Suitable for indoor and outdoor use.

Stackable: up to 20 chairs

**Size:** W 480 mm x H 825 mm x D 520 mm (Seat H 460 mm)

Weight: ~ 4 kg

Material:

Polyamid (Nylon 6), reinforced with glass fibre