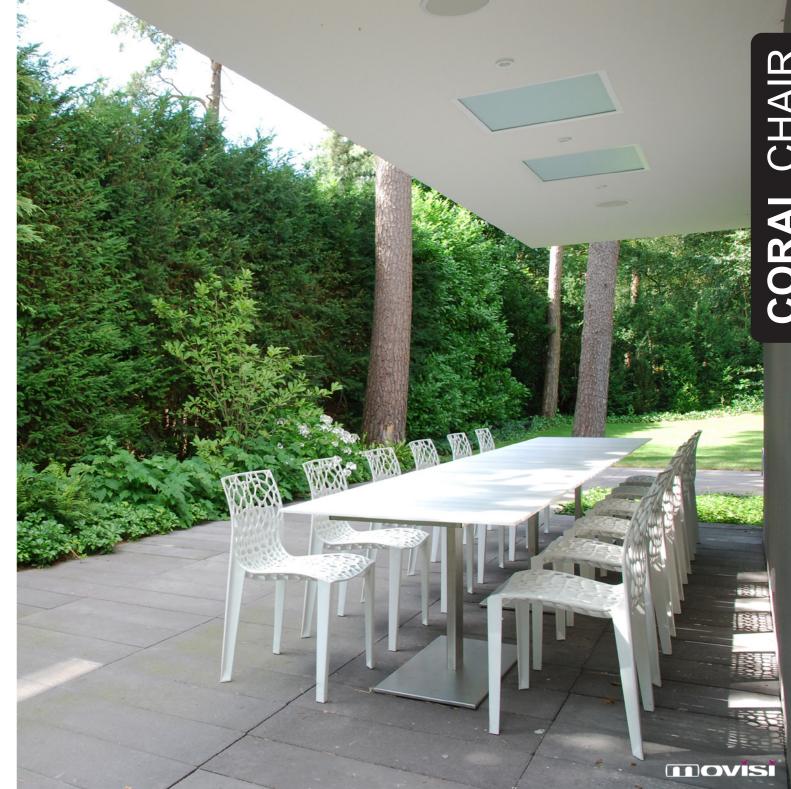

### CORAL CHAIR

Designer Ton Haas took inspiration from the intricate beauty of coral reefs to create this lightweight chair. The ergonomically designed seat and backrest together with its lumbar support ensure comfort even when sitting for lengthy periods of time. The CORAL chair is a one piece injection moulded chair made from fiberglass reinforced Nylon. This makes it lightweight (3.9 kg), durable, flame-retardant and UV resistant.

CORAL is suited for indoor and outdoor use. The chair's smooth and open structure does not allow water or dirt to adhere to it, resulting in a clean and dry surface on which to sit.

### The CORAL chair works in the following environments:

hotels, events, restaurants, pubs, bars, garden areas, terraces, coffee shops, lidos, swimming pools.

**Design:** Ton Haas