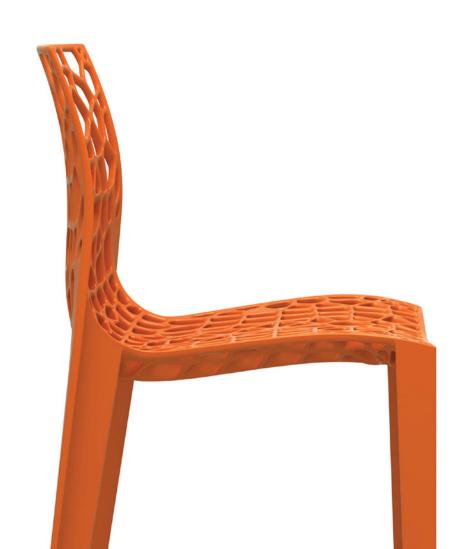

# **CORAL** CHAIR

### CORAL CHAIR

Designer Ton Haas took inspiration from the intricate beauty of coral reefs to create this lightweight chair. The ergonomically designed seat and backrest together with its lumbar support ensure comfort even when sitting for lengthy periods of time. The CORAL chair is a one piece injection moulded chair made from fiberglass reinforced Nylon. This makes it lightweight (3.9 kg), durable, flame-retardant and UV resistant.

CORAL is suited for indoor and outdoor use. The chair's smooth and open structure does not allow water or dirt to adhere to it, resulting in a clean and dry surface on which to sit.