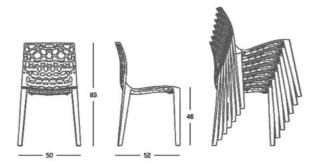

## SIZE, WEIGHT AND MATERIAL

Suitable for indoor and outdoor use.

Stackable: up to 20 chairs

**Size:** W 480 mm x H 825 mm x D 520 mm (Seat H 460 mm)

Weight: ~ 4 kg

Material:

Polyamid (Nylon 6), reinforced with glass fibre