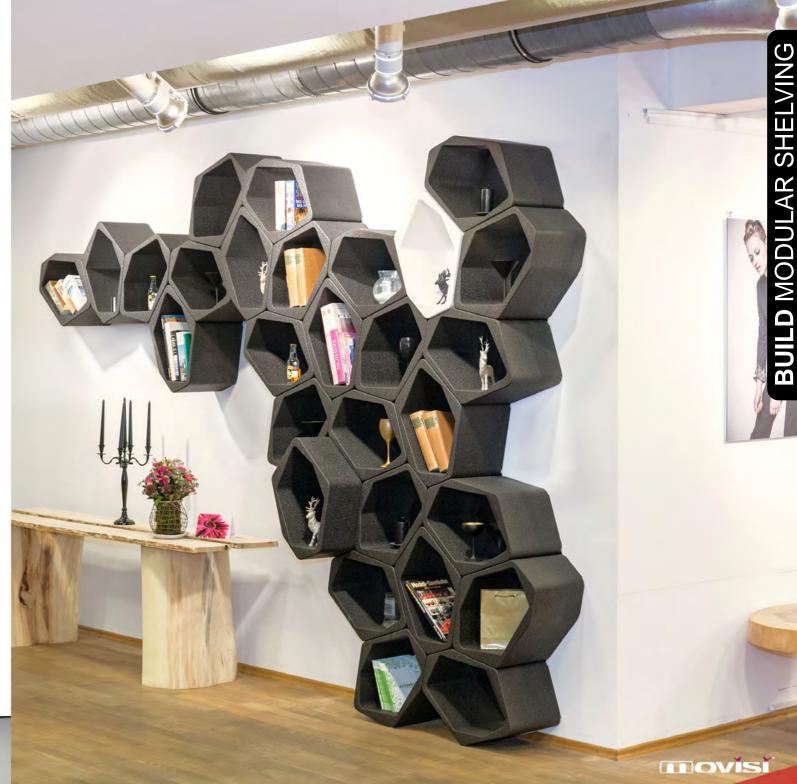

## **BUILD** MODULAR SHELVING

BUILD is a lightweight modular shelving system based on a single geometric unit. The versatile blocks can be stacked up to suit a wide range of functions – from shelves to partitions. Freestanding or mounted on the wall, BUILD adapts to your needs. The individual blocks can also double as boxes or stools.

BUILD is made from a single material (Expanded Polypropylene) which is non-toxic, allergy friendly, and 100% recyclable. BUILD is installed in minutes – no instructions or tools are needed. You can extend and reconfigure the system over time, as your requirements change.

#### Modular and multifunctional

A flexible and durable system, BUILD works in the following environments:

Retail: shelving, product displays, wall cladding.

**Office:** shelving and partitioning, reception area, frequent workplace re-designs and co-working spaces.

**Exhibitions and fairs:** booths, product displays, storage, temporary seating.

**Special:** ideal for pop-up stores and whatever else your creative mind can think up.

black

wh

available in black and white