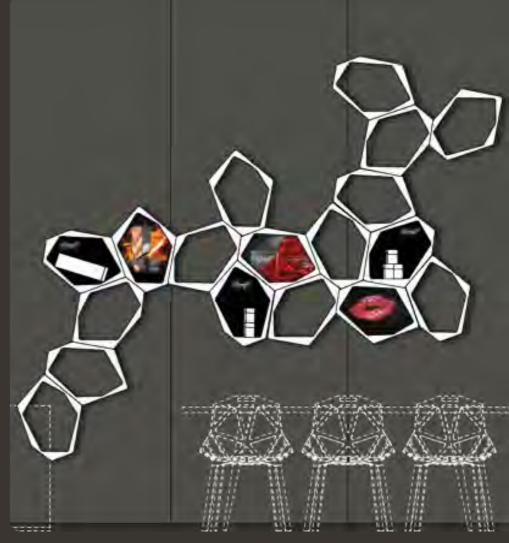

## **BUILD** MODULAR SHELVING

BUILD is a lightweight modular shelving system based on a single geometric unit. The versatile blocks can be stacked up to suit a wide range of functions – from shelves to partitions. Freestanding or mounted on the wall, BUILD adapts to your needs. The individual blocks can also double as boxes or stools.

#### Modular and multifunctional

A flexible and durable system, BUILD works in the following environments:

Retail: shelving, product displays, wall cladding.

**Office:** shelving and partitioning, reception area, frequent workplace re-designs and co-working spaces.

**Exhibitions and fairs:** booths, product displays, storage, temporary seating.

**Special:** ideal for pop-up stores and whatever else your creative mind can think up.

black

wh

available in black and white

# ACCESSORIES

Add colored acoustic inlay panels, front and backside lids/doors to customize your BUILD shelf and improve acoustics. Available in 12 colours.