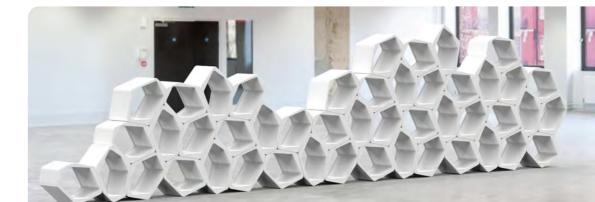

## **BUILD** MODULAR SHELVING

BUILD is a lightweight modular shelving system based on a single geometric unit. The versatile blocks can be stacked up to suit a wide range of functions – from shelves to partitions. Freestanding or mounted on the wall, BUILD adapts to your needs. The individual blocks can also double as boxes or stools.

BUILD is made from a single material (Expanded Polypropylene) which is non-toxic, allergy friendly, and 100% recyclable. BUILD is installed in minutes – no instructions or tools are needed. You can extend and reconfigure the system over time, as your requirements change.

#### Modular and multifunctional

A flexible and durable system, BUILD works in the following environments:

Retail: shelving, product displays, wall cladding.

**Office:** shelving and partitioning, reception area, frequent workplace re-designs and co-working spaces.

**Exhibitions and fairs:** booths, product displays, storage, temporary seating.

**Special:** ideal for pop-up stores and whatever else your creative mind can think up.

black

wh

available in black and white