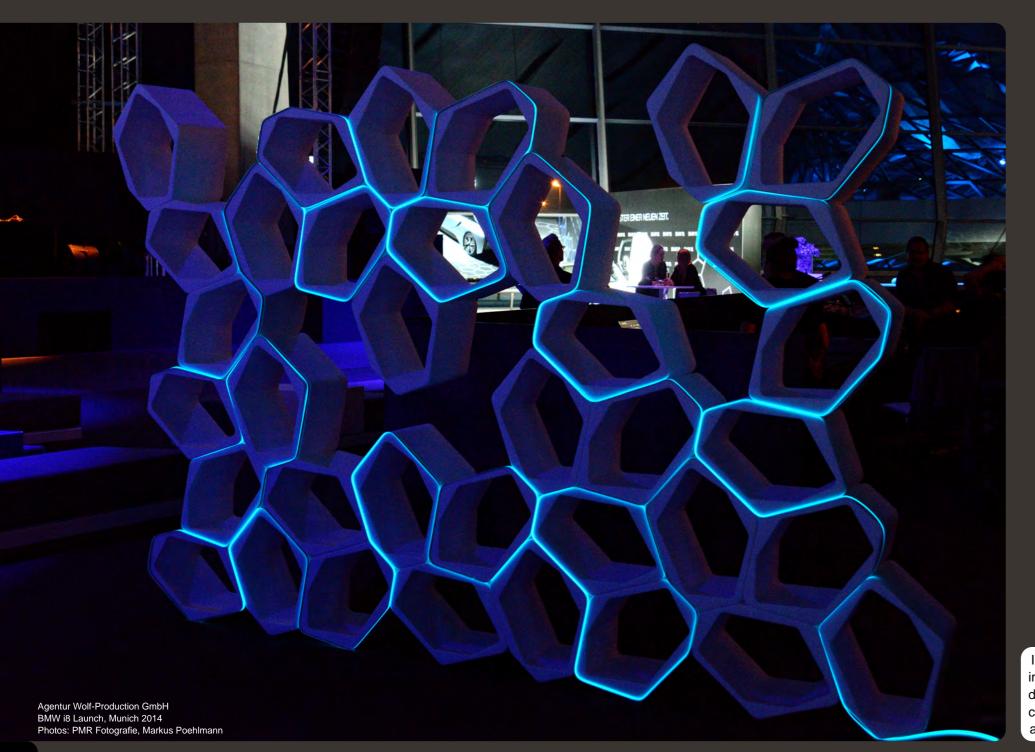

## **BUILD** MODULAR SHELVING

BUILD is a lightweight modular shelving system based on a single geometric unit. The versatile blocks can be stacked up to suit a wide range of functions – from shelves to partitions. Freestanding or mounted on the wall, BUILD adapts to your needs. The individual blocks can also double as boxes or stools.

BUILD is made from a single material (Expanded Polypropylene) which is non-toxic, allergy friendly, and 100% recyclable. BUILD is installed in minutes – no instructions or tools are needed. You can extend and reconfigure the system over time, as your requirements change.