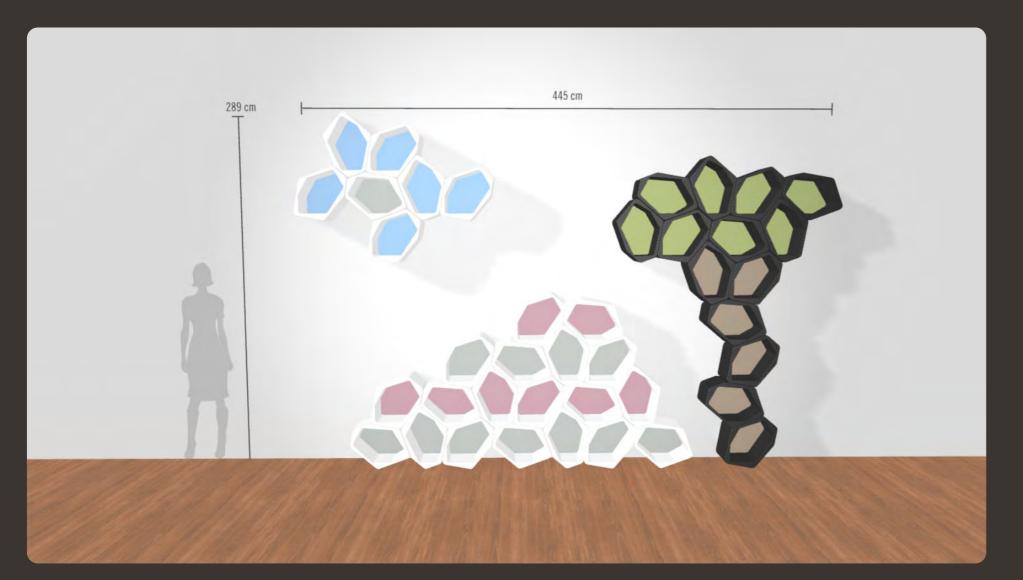

## **BUILD** MODULAR SHELVING

BUILD is a lightweight modular shelving system based on a single geometric unit. The versatile blocks can be stacked up to suit a wide range of functions – from shelves to partitions. Freestanding or mounted on the wall, BUILD adapts to your needs. The individual blocks can also double as boxes or stools.

#### Modular and multifunctional

A flexible and durable system, BUILD works in the following environments:

Retail: shelving, product displays, wall cladding.

**Office:** shelving and partitioning, reception area, frequent workplace re-designs and co-working spaces.

**Exhibitions and fairs:** booths, product displays, storage, temporary seating.

**Special:** ideal for pop-up stores and whatever else your creative mind can think up.

black

wh

available in black and white

You can arrange the units to keep all shelves horizontal.