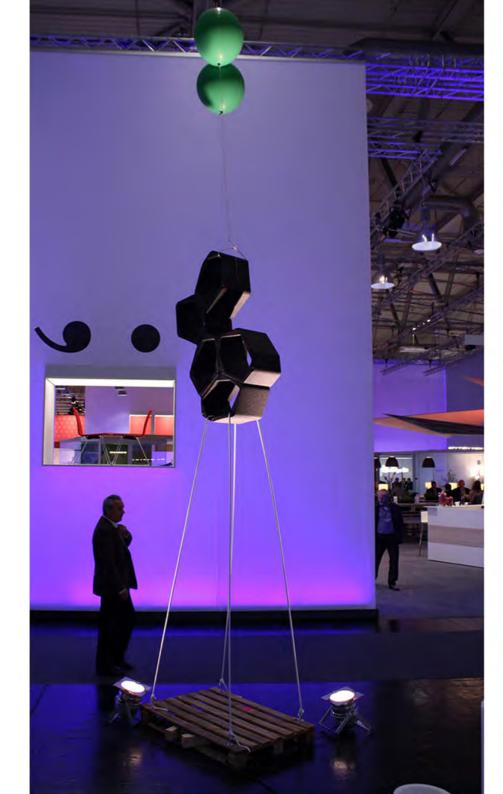

## **BUILD** MODULAR SHELVING

BUILD is a lightweight modular shelving system based on a single geometric unit. The versatile blocks can be stacked up to suit a wide range of functions – from shelves to partitions. Freestanding or mounted on the wall, BUILD adapts to your needs. The individual blocks can also double as boxes or stools.

BUILD is made from a single material (Expanded Polypropylene) which is non-toxic, allergy friendly, and 100% recyclable. BUILD is installed in minutes – no instructions or tools are needed. You can extend and reconfigure the system over time, as your requirements change.

#### Modular and multifunctional

A flexible and durable system, BUILD works in the following environments:

Retail: shelving, product displays, wall cladding.

**Office:** shelving and partitioning, reception area, frequent workplace re-designs and co-working spaces.

**Exhibitions and fairs:** booths, product displays, storage, temporary seating.

**Special:** ideal for pop-up stores and whatever else your creative mind can think up.

black

wh

available in black and white