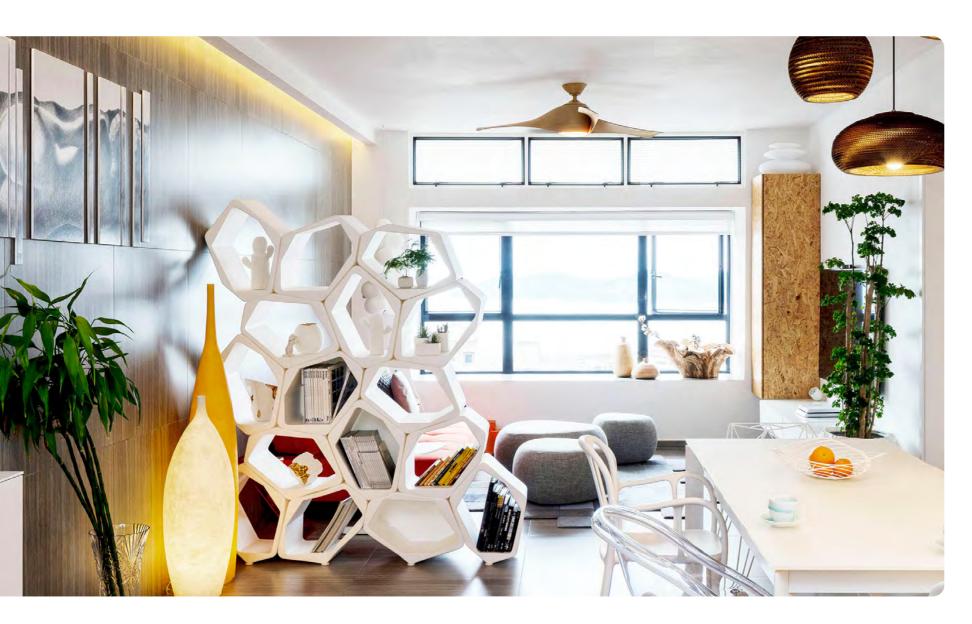

## **BUILD** MODULAR SHELVING

BUILD is a lightweight modular shelving system based on a single geometric unit. The versatile blocks can be stacked up to suit a wide range of functions – from shelves to partitions. Freestanding or mounted on the wall, BUILD adapts to your needs. The individual blocks can also double as boxes or stools.

#### Modular and multifunctional

A flexible and durable system, BUILD works in the following environments:

Retail: shelving, product displays, wall cladding.

**Office:** shelving and partitioning, reception area, frequent workplace re-designs and co-working spaces.

**Exhibitions and fairs:** booths, product displays, storage, temporary seating.

**Special:** ideal for pop-up stores and whatever else your creative mind can think up.

black

wh

available in black and white