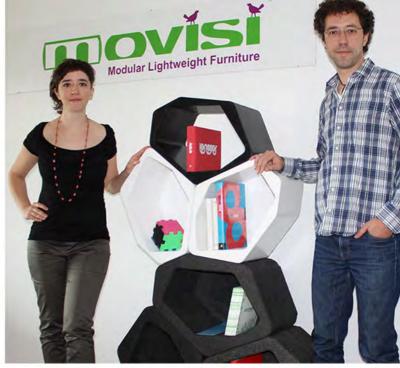

Movisi works with some of today's hottest designers to create furniture that reflects your individuality.

The collection brims with products that permit the user to 'design' their own compositions.

The light bright practicality of Movisi furniture is bound to energise you, and those around you.

## **BUILD** MODULAR SHELVING

BUILD is a lightweight modular shelving system based on a single geometric unit. The versatile blocks can be stacked up to suit a wide range of functions – from shelves to partitions. Freestanding or mounted on the wall, BUILD adapts to your needs. The individual blocks can also double as boxes or stools.