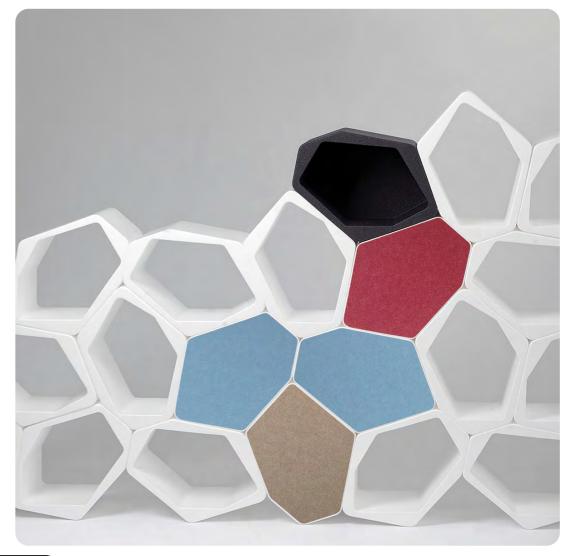

# ACCESSORIES

Add colored acoustic inlay panels, front and backside lids/doors to customize your BUILD shelf and improve acoustics. Available in 12 colours.