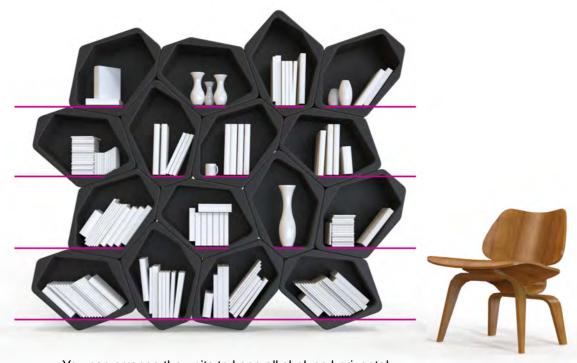

so double as boxes or stools.

BUILD is made from a single material (Expanded Polypropylene) which is non-toxic, allergy friendly, and 100% recyclable. BUILD is installed in minutes – no instructions or tools are needed. You can extend and reconfigure the system over time, as your requirements change.

#### Modular and multifunctional

A flexible and durable system, BUILD works in the following environments:

Retail: shelving, product displays, wall cladding.

**Office:** shelving and partitioning, reception area, frequent workplace re-designs and co-working spaces.

**Exhibitions and fairs:** booths, product displays, storage, temporary seating.

**Special:** ideal for pop-up stores and whatever else your creative mind can think up.











black

wh

available in black and white







You can arrange the units to keep all shelves horizontal.

# SIZE, WEIGHT AND MATERIAL

#### Available in 2 versions:

with back (closed) / without back (open)

#### Size of 1 BUILD element:

#### External dimension in mm:

520 mm x 385 mm x D 290 mm\*
\*(D 303 mm when closed version)

Internal dimension: 425 mm x 315 mm x D 290 mm

Weight: 700-750 g /per element

Material: ARPRO® EPP (free of harmful substances

and 100% recyclable)

BUILD comes with a silky smooth texture.

See page 5 for more details

















Mount BUILD on the wall by using the supplied clips.

black

white

available in black and white





























Design your custom shelving with our drag and drop online configurator.

Click here to get creative









# ACCESSORIES

Add colored acoustic i