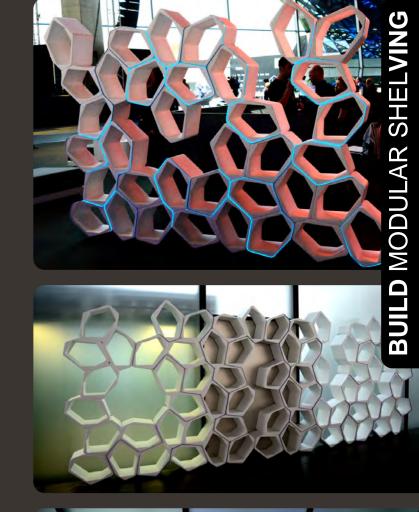

## **BUILD** MODULAR SHELVING

BUILD is a lightweight modular shelving system based on a single geometric unit. The versatile blocks can be stacked up to suit a wide range of functions – from shelves to partitions. Freestanding or mounted on the wall, BUILD adapts to your needs. The individual blocks can also double as boxes or stools.

BUILD is made from a single material (Expanded Polypropylene) which is non-toxic, allergy friendly, and 100% recyclable. BUILD is installed in minutes – no instructions or tools are needed. You can extend and reconfigure the system over time, as your requirements change.