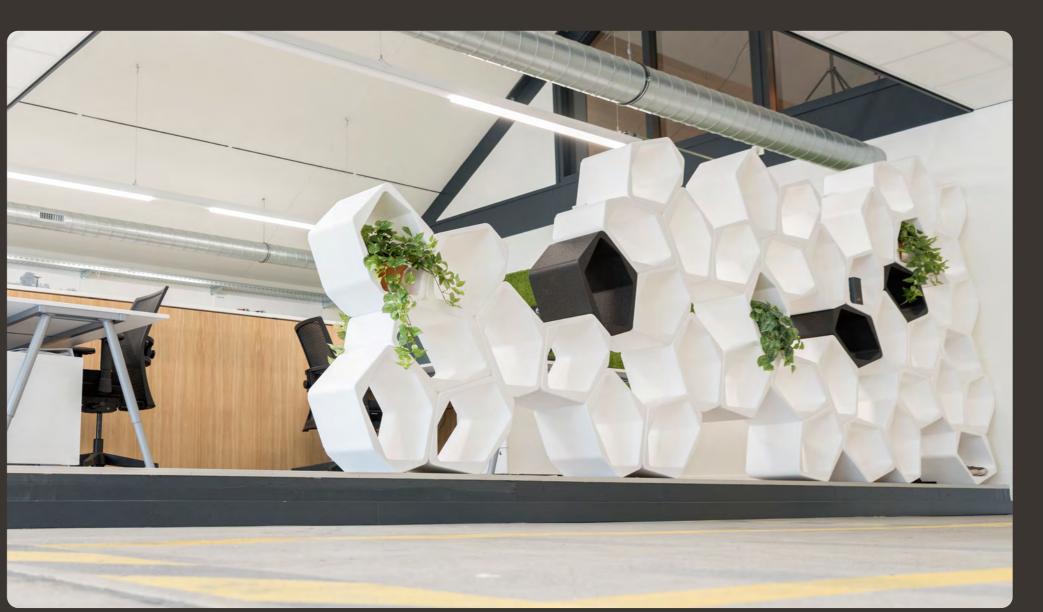

#### Modular and multifunctional

A flexible and durable system, BUILD works in the following environments:

Retail: shelving, product displays, wall cladding.

**Office:** shelving and partitioning, reception area, frequent workplace re-designs and co-working spaces.

**Exhibitions and fairs:** booths, product displays, storage, temporary seating.

**Special:** ideal for pop-up stores and whatever else your creative mind can think up.

black

wh

available in black and white

# ACCESSORIES

Add colored acoustic inlay panels, front and backside lids/doors to customize your BUILD shelf and improve acoustics. Available in 12 colours.