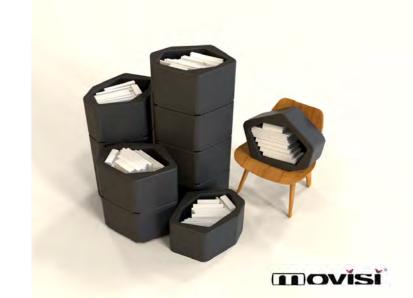

## **BUILD** MODULAR SHELVING

BUILD is a lightweight modular shelving system based on a single geometric unit. The versatile blocks can be stacked up to suit a wide range of functions – from shelves to partitions. Freestanding or mounted on the wall, BUILD adapts to your needs. The individual blocks can also double as boxes or stools.

BUILD is made from a single material (Expanded Polypropylene) which is non-toxic, allergy friendly, and 100% recyclable. BUILD is installed in minutes – no instructions or tools are needed. You can extend and reconfigure the system over time, as your requirements change.

#### Modular and multifunctional

A flexible and durable system, BUILD works in the following environments:

Retail: shelving, product displays, wall cladding.

**Office:** shelving and partitioning, reception area, frequent workplace re-designs and co-working spaces.

**Exhibitions and fairs:** booths, product displays, storage, temporary seating.

**Special:** ideal for pop-up stores and whatever else your creative mind can think up.

black

wh

available in black and white