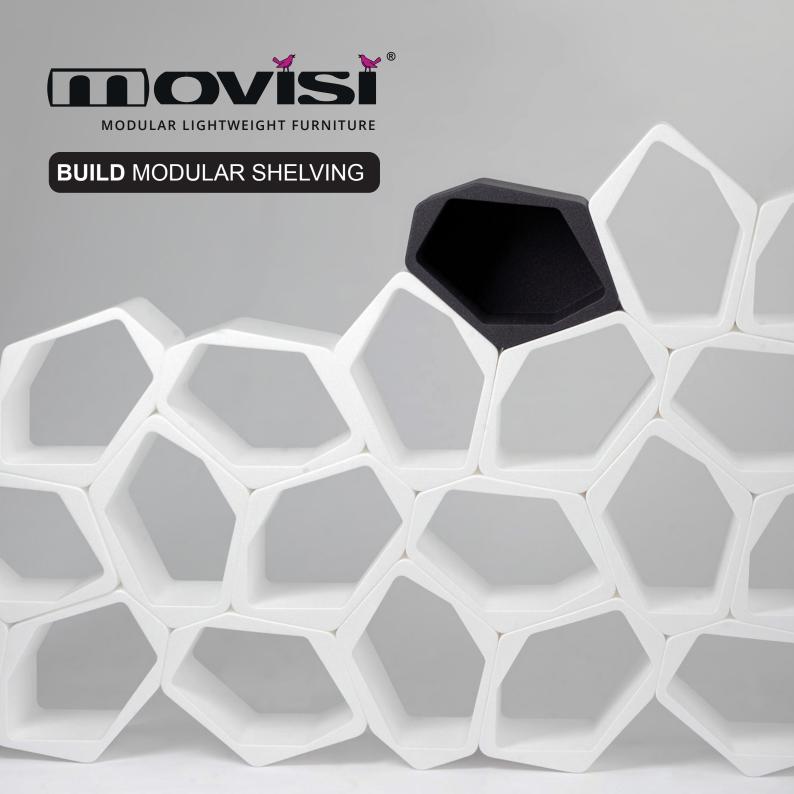

## **BUILD** MODULAR SHELVING

BUILD is a lightweight modular shelving system based on a single geometric unit. The versatile blocks can be stacked up to suit a wide range of functions – from shelves to partitions. Freestanding or mounted on the wall, BUILD adapts to your needs. The individual blocks can also double as boxes or stools.

BUILD is made from a single material (Expanded Polypropylene) which is non-toxic, allergy friendly, and 100% recyclable. BUILD is installed in minutes – no instructions or tools are needed. You can extend and reconfigure the system over time, as your requirements change.

#### Modular and multifunctional

A flexible and durable system, BUILD works in the following environments:

Retail: shelving, product displays, wall cladding.

**Office:** shelving and partitioning, reception area, frequent workplace re-designs and co-working spaces.

**Exhibitions and fairs:** booths, product displays, storage, temporary seating.

**Special:** ideal for pop-up stores and whatever else your creative mind can think up.

black

wh

available in black and white