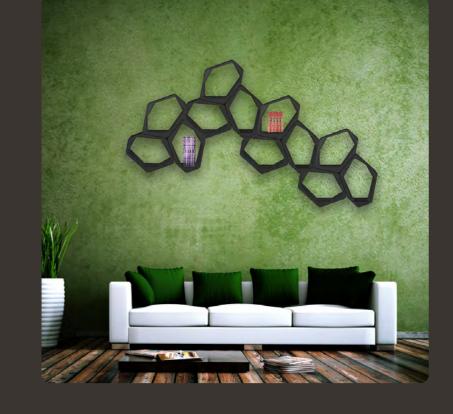

## **BUILD** MODULAR SHELVING

BUILD is a lightweight modular shelving system based on a single geometric unit. The versatile blocks can be stacked up to suit a wide range of functions – from shelves to partitions. Freestanding or mounted on the wall, BUILD adapts to your needs. The individual blocks can also double as boxes or stools.

#### Modular and multifunctional

A flexible and durable system, BUILD works in the following environments:

Retail: shelving, product displays, wall cladding.

**Office:** shelving and partitioning, reception area, frequent workplace re-designs and co-working spaces.

**Exhibitions and fairs:** booths, product displays, storage, temporary seating.

**Special:** ideal for pop-up stores and whatever else your creative mind can think up.

black

wh

available in black and white