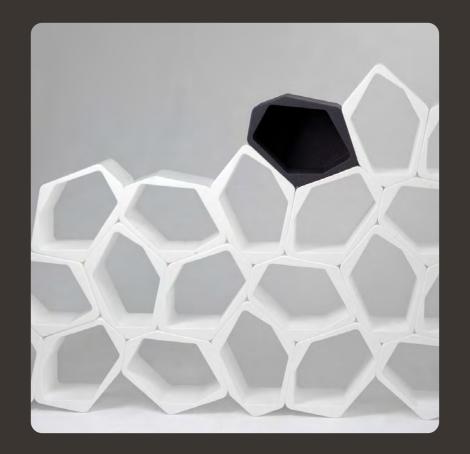

**Exhibitions and fairs:** booths, product displays, storage, temporary seating.

**Special:** ideal for pop-up stores and whatever else your creative mind can think up.

black

wh

available in black and white

#### Available in 2 versions:

with back (closed) / without back (open)