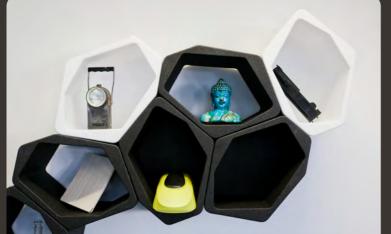

## **BUILD** MODULAR SHELVING

BUILD is a lightweight modular shelving system based on a single geometric unit. The versatile blocks can be stacked up to suit a wide range of functions – from shelves to partitions. Freestanding or mounted on the wall, BUILD adapts to your needs. The individual blocks can also double as boxes or stools.

# ACCESSORIES

Add colored acoustic inlay panels, front and backside lids/doors to customize your BUILD shelf and improve acoustics. Available in 12 colours.