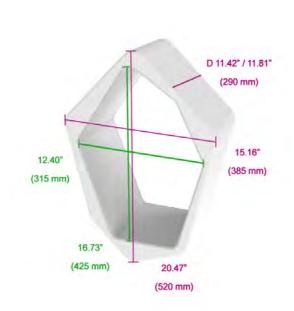

#### Size of 1 BUILD element:

#### External dimension in mm:

520 mm x 385 mm x D 290 mm\*
\*(D 303 mm when closed version)

Internal dimension: 425 mm x 315 mm x D 290 mm

Weight: 700-750 g /per element

Material: ARPRO® EPP (free of harmful substances

and 100% recyclable)

BUILD comes with a silky smooth texture.

See page 5 for more details

Mount BUILD on the wall by using the supplied clips.

black

white

available in black and white

Design your custom shelving with our drag and drop online configurator.