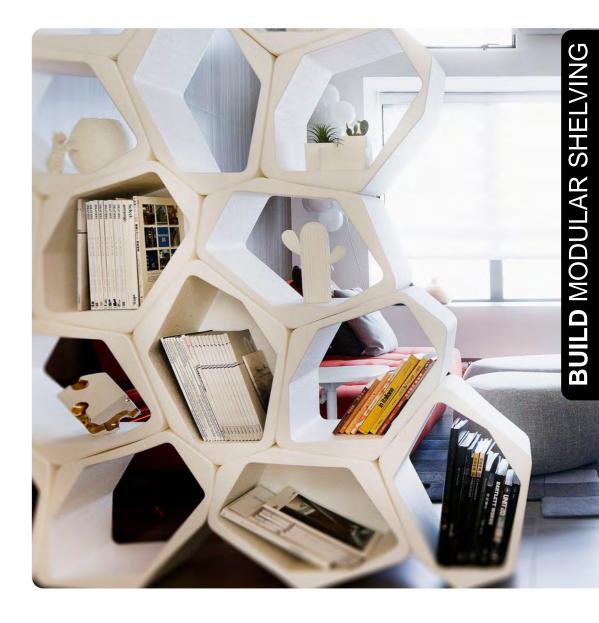

## **BUILD** MODULAR SHELVING

BUILD is a lightweight modular shelving system based on a single geometric unit. The versatile blocks can be stacked up to suit a wide range of functions – from shelves to partitions. Freestanding or mounted on the wall, BUILD adapts to your needs. The individual blocks can also double as boxes or stools.

BUILD is made from a single material (Expanded Polypropylene) which is non-toxic, allergy friendly, and 100% recyclable. BUILD is installed in minutes – no instructions or tools are needed. You can extend and reconfigure the system over time, as your requirements change.

#### Modular and multifunctional

A flexible and durable system, BUILD works in the following environments:

Retail: shelving, product displays, wall cladding.

**Office:** shelving and partitioning, reception area, frequent workplace re-designs and co-working spaces.

**Exhibitions and fairs:** booths, product displays, storage, temporary seating.

**Special:** ideal for pop-up stores and whatever else your creative mind can think up.

black

wh

available in black and white