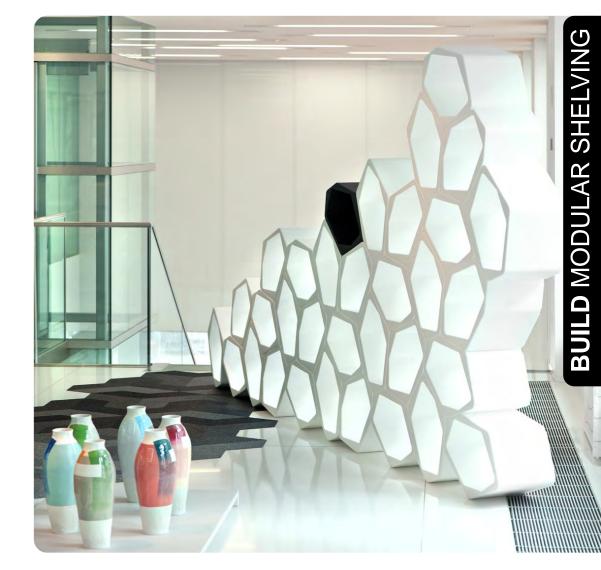

## **BUILD** MODULAR SHELVING

BUILD is a lightweight modular shelving system based on a single geometric unit. The versatile blocks can be stacked up to suit a wide range of functions – from shelves to partitions. Freestanding or mounted on the wall, BUILD adapts to your needs. The individual blocks can also double as boxes or stools.

BUILD is made from a single material (Expanded Polypropylene) which is non-toxic, allergy friendly, and 100% recyclable. BUILD is installed in minutes – no instructions or tools are needed. You can extend and reconfigure the system over time, as your requirements change.

#### Modular and multifunctional

A flexible and durable system, BUILD works in the following environments:

Retail: shelving, product displays, wall cladding.

**Office:** shelving and partitioning, reception area, frequent workplace re-designs and co-working spaces.

**Exhibitions and fairs:** booths, product displays, storage, temporary seating.

**Special:** ideal for pop-up stores and whatever else your creative mind can think up.

black

wh

available in black and white