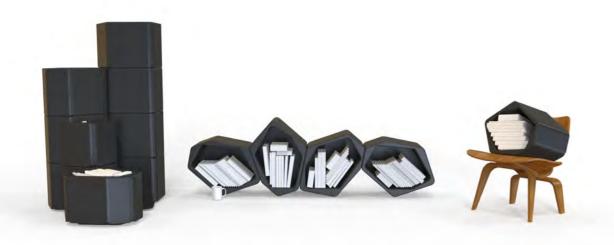

## **BUILD** MODULAR SHELVING

BUILD is a lightweight modular shelving system based on a single geometric unit. The versatile blocks can be stacked up to suit a wide range of functions – from shelves to partitions. Freestanding or mounted on the wall, BUILD adapts to your needs. The individual blocks can also double as boxes or stools.

BUILD is made from a single material (Expanded Polypropylene) which is non-toxic, allergy friendly, and 100% recyclable. BUILD is installed in minutes – no instructions or tools are needed. You can extend and reconfigure the system over time, as your requirements change.

#### Modular and multifunctional

A flexible and durable system, BUILD works in the following environments:

Retail: shelving, product displays, wall cladding.

**Office:** shelving and partitioning, reception area, frequent workplace re-designs and co-working spaces.

**Exhibitions and fairs:** booths, product displays, storage, temporary seating.

**Special:** ideal for pop-up stores and whatever else your creative mind can think up.

black

wh

available in black and white