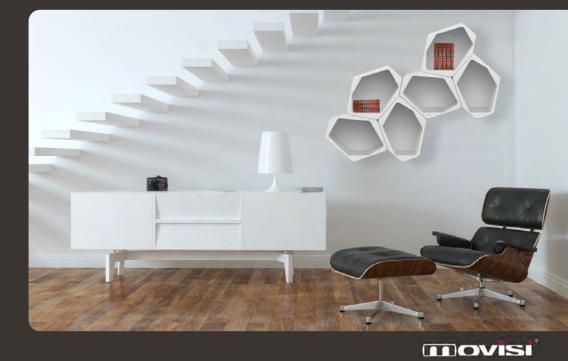

## **BUILD** MODULAR SHELVING

BUILD is a lightweight modular shelving system based on a single geometric unit. The versatile blocks can be stacked up to suit a wide range of functions – from shelves to partitions. Freestanding or mounted on the wall, BUILD adapts to your needs. The individual blocks can also double as boxes or stools.

#### Modular and multifunctional

A flexible and durable system, BUILD works in the following environments:

Retail: shelving, product displays, wall cladding.

**Office:** shelving and partitioning, reception area, frequent workplace re-designs and co-working spaces.

**Exhibitions and fairs:** booths, product displays, storage, temporary seating.

**Special:** ideal for pop-up stores and whatever else your creative mind can think up.

black

wh

available in black and white

You can arrange the units to keep all shelves horizontal.