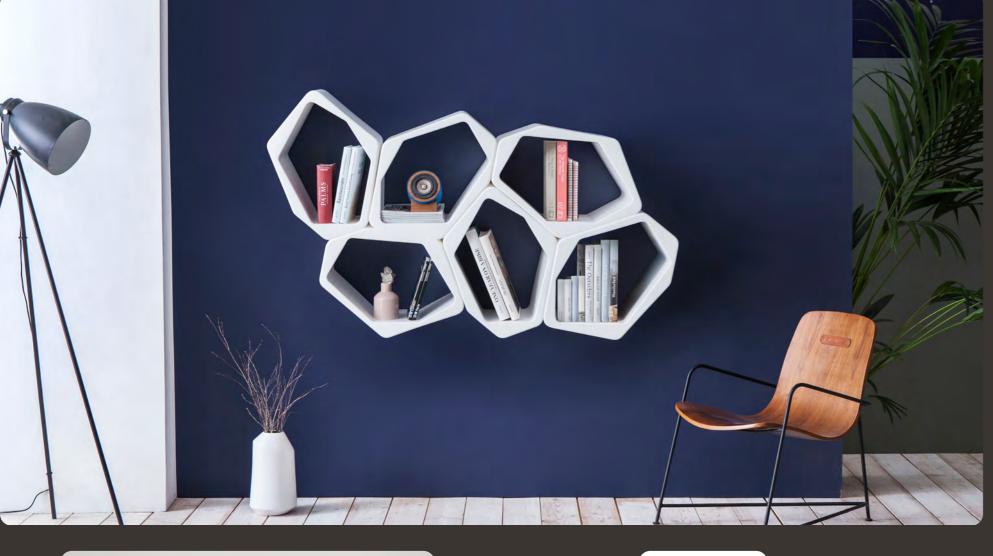

## **BUILD** MODULAR SHELVING

BUILD is a lightweight modular shelving system based on a single geometric unit. The versatile blocks can be stacked up to suit a wide range of functions – from shelves to partitions. Freestanding or mounted on the wall, BUILD adapts to your needs. The individual blocks can also double as boxes or stools.

#### Modular and multifunctional

A flexible and durable system, BUILD works in the following environments:

Retail: shelving, product displays, wall cladding.

**Office:** shelving and partitioning, reception area, frequent workplace re-designs and co-working spaces.

**Exhibitions and fairs:** booths, product displays, storage, temporary seating.

**Special:** ideal for pop-up stores and whatever else your creative mind can think up.

black

wh

available in black and white

You can arrange the units to keep all shelves horizontal.