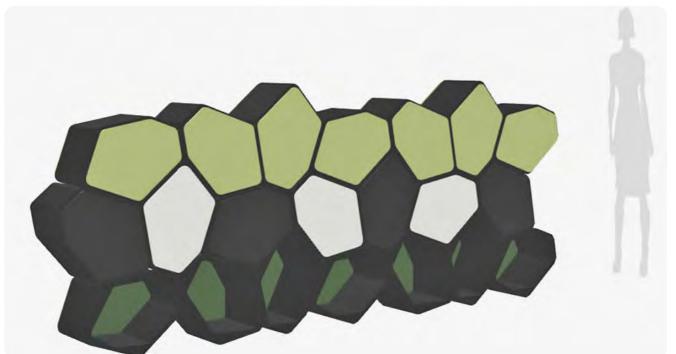

## **BUILD** MODULAR SHELVING

BUILD is a lightweight modular shelving system based on a single geometric unit. The versatile blocks can be stacked up to suit a wide range of functions – from shelves to partitions. Freestanding or mounted on the wall, BUILD adapts to your needs. The individual blocks can also double as boxes or stools.

#### Modular and multifunctional

A flexible and durable system, BUILD works in the following environments:

Retail: shelving, product displays, wall cladding.

**Office:** shelving and partitioning, reception area, frequent workplace re-designs and co-working spaces.

**Exhibitions and fairs:** booths, product displays, storage, temporary seating.

**Special:** ideal for pop-up stores and whatever else your creative mind can think up.

black

wh

available in black and white

You can arrange the units to keep all shelves horizontal.