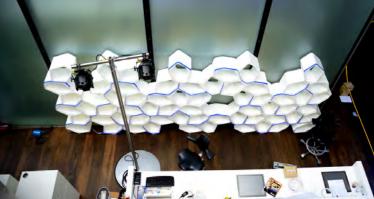

## **BUILD** MODULAR SHELVING

BUILD is a lightweight modular shelving system based on a single geometric unit. The versatile blocks can be stacked up to suit a wide range of functions – from shelves to partitions. Freestanding or mounted on the wall, BUILD adapts to your needs. The individual blocks can also double as boxes or stools.

BUILD is made from a single material (Expanded Polypropylene) which is non-toxic, allergy friendly, and 100% recyclable. BUILD is installed in minutes – no instructions or tools are needed. You can extend and reconfigure the system over time, as your requirements change.

#### Modular and multifunctional

A flexible and durable system, BUILD works in the following environments:

Retail: shelving, product displays, wall cladding.

**Office:** shelving and partitioning, reception area, frequent workplace re-designs and co-working spaces.

**Exhibitions and fairs:** booths, product displays, storage, temporary seating.

**Special:** ideal for pop-up stores and whatever else your creative mind can think up.

black

wh

available in black and white