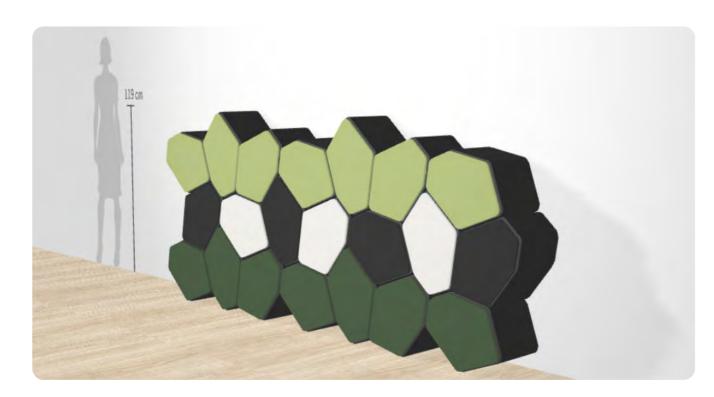

## **BUILD** MODULAR SHELVING

BUILD is a lightweight modular shelving system based on a single geometric unit. The versatile blocks can be stacked up to suit a wide range of functions – from shelves to partitions. Freestanding or mounted on the wall, BUILD adapts to your needs. The individual blocks can also double as boxes or stools.

#### Modular and multifunctional

A flexible and durable system, BUILD works in the following environments:

Retail: shelving, product displays, wall cladding.

**Office:** shelving and partitioning, reception area, frequent workplace re-designs and co-working spaces.

**Exhibitions and fairs:** booths, product displays, storage, temporary seating.

**Special:** ideal for pop-up stores and whatever else your creative mind can think up.

black

wh

available in black and white

You can arrange the units to keep all shelves horizontal.