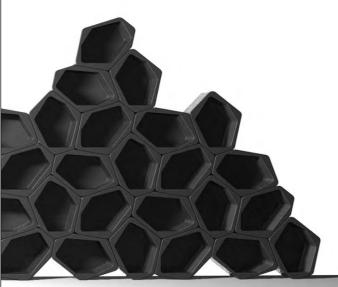

## **BUILD** MODULAR SHELVING

BUILD is a lightweight modular shelving system based on a single geometric unit. The versatile blocks can be stacked up to suit a wide range of functions – from shelves to partitions. Freestanding or mounted on the wall, BUILD adapts to your needs. The individual blocks can also double as boxes or stools.

**Exhibitions and fairs:** booths, product displays, storage, temporary seating.

**Special:** ideal for pop-up stores and whatever else your creative mind can think up.

black

wh

available in black and white